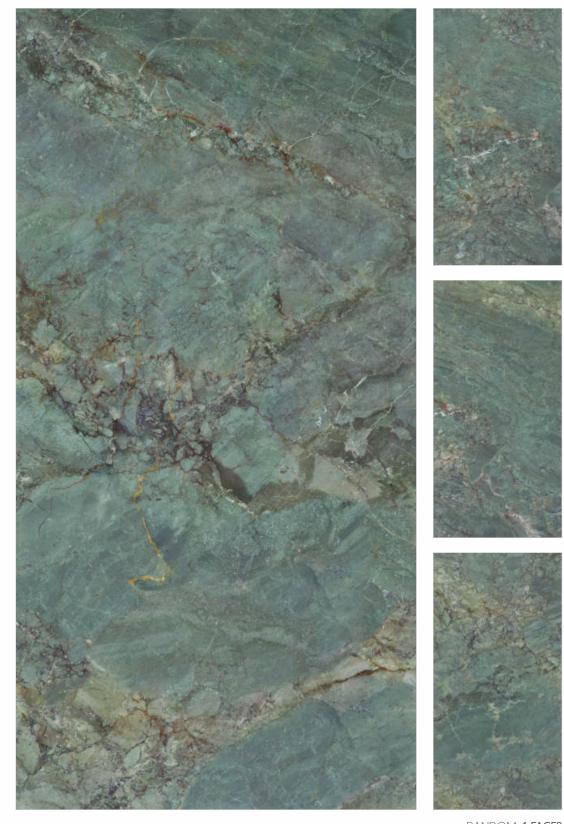

## GREEN

OSMOS AQUA High Gloss 800x1600mm

CATEGORY

EXOTIC

FINISH High Gloss SIZE 800x1600mm THICKNESS 9mm

CATEGORY : EXOTIC

RANDOM 3 FACES

VOYAGE BLACK High Gloss 800x1600mm