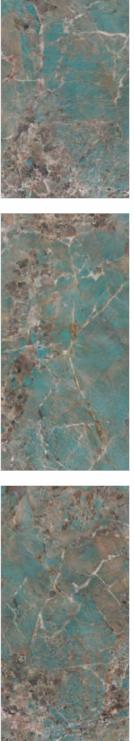

#### ROWN

AMAZONITE NATURAL High Gloss 800x1600mm

RANDOM 4 FACES

| _ |                   |
|---|-------------------|
|   | AMAZONITE NATURAL |
|   |                   |

FINISH High Gloss SIZE 800x1600mm THICKNESS 9mm

| AMAZONITI |
|-----------|
|           |

FINISH High Gloss SIZE 800x1600mm THICKNESS 9mm

CATEGORY : EXOTIC

CATEGORY : EXOTIC

RANDOM 4 FACES

TE BLUE

FINISH High Gloss SIZE 800x1600mm THICKNESS 9mm

CATEGORY : EXOTIC