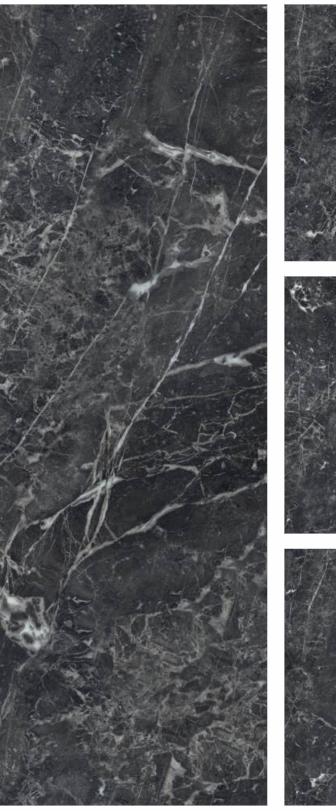

BLACK PEARL

Π. DUSTIN BLACK 

FINISH High Gloss SIZE 800x1600mm THICKNESS 9mm

FINISH High Gloss SIZE 800x1600mm THICKNESS 9mm

CATEGORY : EXOTIC

\_\_\_\_\_

CATEGORY : **BLACK PEARL** 

RANDOM 4 FACES