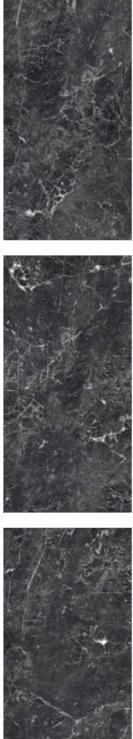

VOYAGE BLUE

RANDOM 4 FACES

FENIX BLACK 

FINISH High Gloss SIZE 800x1600mm THICKNESS 9mm

Also Available in — 

FINISH High Gloss SIZE 800x1600mm THICKNESS 9mm

\_\_\_\_\_

CATEGORY : **BLACK PEARL** 