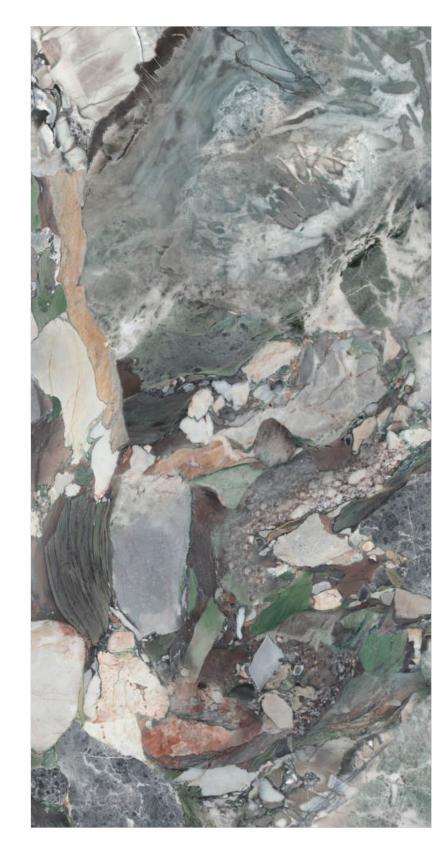

CATEGORY

EXOTIC

VOLGA BLUE

FINISH High Gloss SIZE 800x1600mm THICKNESS 9mm

RANDOM 4 FACES

FINISH High Gloss SIZE 800x1600mm THICKNESS 9mm

RANDOM 4 FACES

ADAGE GREEN High Gloss 800x1600mm