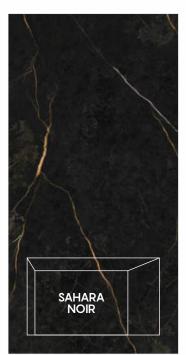

BLACK PEARL

Π. DUSTIN BLACK 

FINISH High Gloss SIZE 800x1600mm THICKNESS 9mm

FINISH High Gloss SIZE 800x1600mm THICKNESS 9mm

CATEGORY : EXOTIC

\_\_\_\_\_

CATEGORY : **BLACK PEARL** 

RANDOM 4 FACES

PORTORO GOLD High Gloss 800x1600mm CATEGORY

BLACK PEARL

FINISH High Gloss SIZE 800x1600mm THICKNESS 9mm

| PORTORO |
|---------|
|         |

FINISH High Gloss SIZE 800x1600mm THICKNESS 9mm

\_\_\_\_\_

CATEGORY : **BLACK PEARL** 