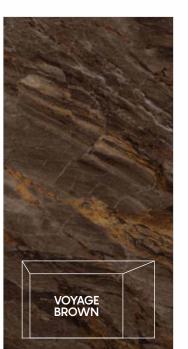

## BLACK

VOYAGE BROWN 

FINISH High Gloss SIZE 800x1600mm THICKNESS 9mm

FINISH High Gloss SIZE 800x1600mm THICKNESS 9mm

\_\_\_\_\_

CATEGORY : EXOTIC

\_\_\_\_\_

RANDOM 4 FACES