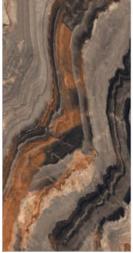

\_\_\_\_\_

RANDOM 4 FACES

E BROWN

PIETRA NATURAL High Gloss 800x1600mm CATEGORY

FINISH High Gloss SIZE 800x1600mm THICKNESS 9mm

CATEGORY : EXOTIC

RANDOM 4 FACES

ARMANI BROWN High Gloss 800x1600mm CATEGORY

ARMANI BROWN 

High Gloss FINISH SIZE 800x1600mm THICKNESS 9mm

CATEGORY : EXOTIC

RANDOM 4 FACES

Wall

MARMI BROWN High Gloss 800x1600mm CATEGORY EXOTIC

RANDOM 4 FACES

MARMI BLUE 