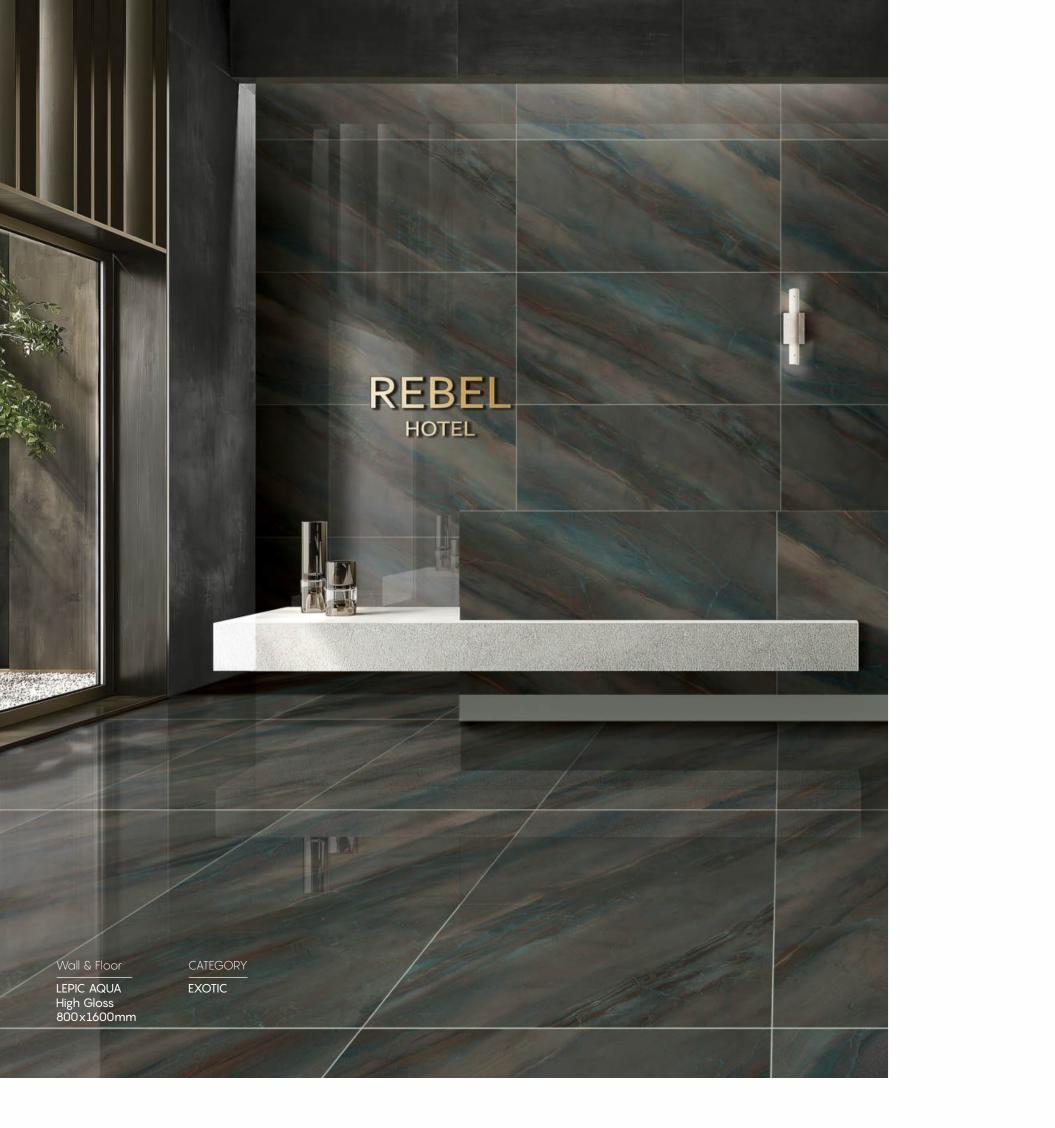

\_\_\_\_\_

RANDOM 4 FACES

E BROWN

PIETRA NATURAL High Gloss 800x1600mm CATEGORY

FINISH High Gloss SIZE 800x1600mm THICKNESS 9mm

CATEGORY : EXOTIC

RANDOM 4 FACES

ARMANI BROWN High Gloss 800x1600mm CATEGORY

ARMANI BROWN 

High Gloss FINISH SIZE 800x1600mm THICKNESS 9mm

CATEGORY : EXOTIC

RANDOM 4 FACES

Wall

MARMI BROWN High Gloss 800x1600mm CATEGORY EXOTIC

RANDOM 4 FACES

MARMI BLUE 