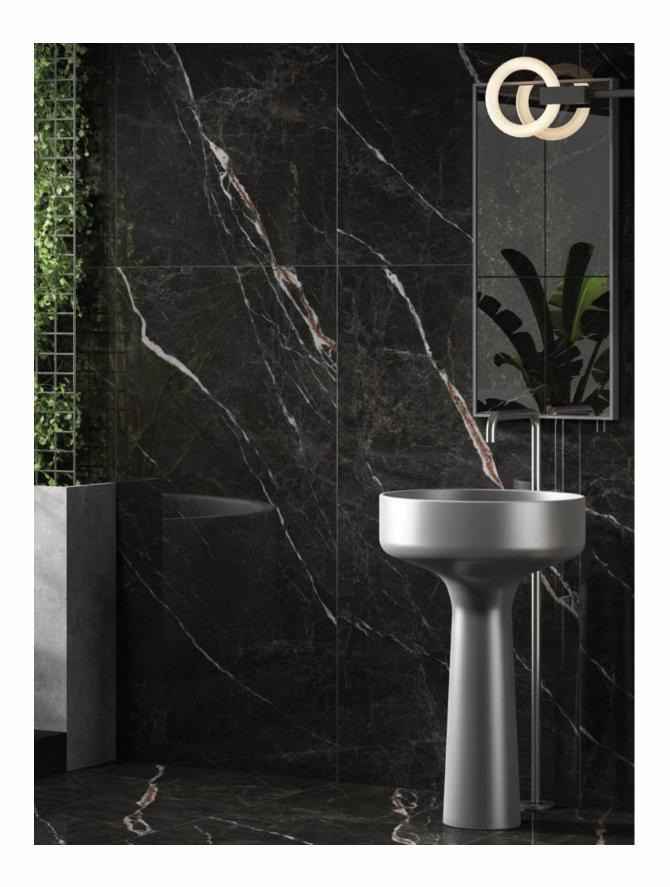

VOYAGE BLUE

RANDOM 4 FACES

FENIX BLACK 

FINISH High Gloss SIZE 800x1600mm THICKNESS 9mm

Also Available in — 

FINISH High Gloss SIZE 800x1600mm THICKNESS 9mm

\_\_\_\_\_

CATEGORY : **BLACK PEARL** 

CATEGORY : EXOTIC

DOLOMITE BLACK 

FINISH High Gloss SIZE 800x1600mm THICKNESS 9mm

| DOLOMITE |
|----------|
|          |

FINISH High Gloss SIZE 800x1600mm THICKNESS 9mm

CATEGORY : EXOTIC

\_\_\_\_\_

CATEGORY : EXOTIC