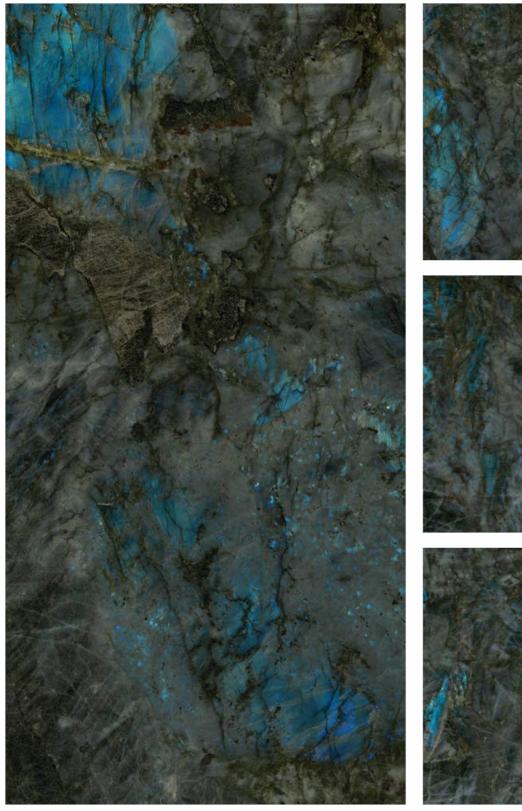

FINISH High Gloss SIZE 800x1600mm THICKNESS 9mm

FINISH High Gloss SIZE 800x1600mm THICKNESS 9mm

CATEGORY : EXOTIC

CATEGORY : EXOTIC

RANDOM 4 FACES

Wall LABRADORITE NATURAL High Gloss 800x1600mm CATEGORY

RANDOM 4 FACES

LABRADORITE NATURAL 

FINISH High Gloss SIZE 800x1600mm THICKNESS 9mm

FINISH High Gloss SIZE 800x1600mm THICKNESS 9mm

CATEGORY : EXOTIC

\_\_\_\_\_

CATEGORY : EXOTIC

\_\_\_\_\_