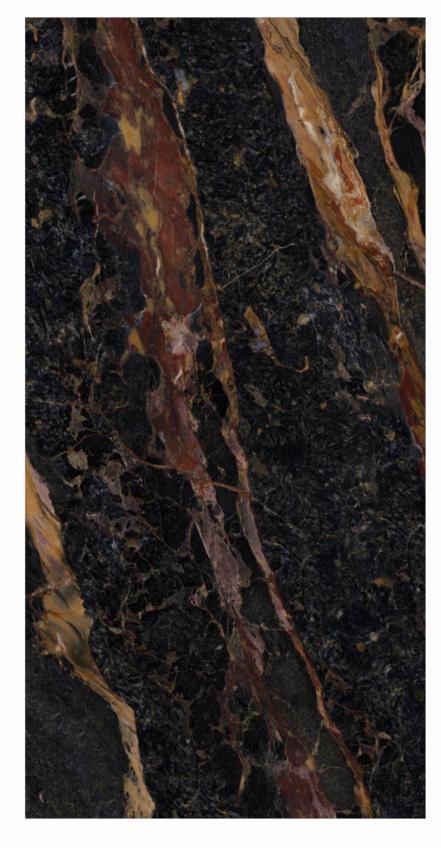

BLACK PEARL

Π. DUSTIN BLACK 

FINISH High Gloss SIZE 800x1600mm THICKNESS 9mm

FINISH High Gloss SIZE 800x1600mm THICKNESS 9mm

CATEGORY : EXOTIC

\_\_\_\_\_

CATEGORY : **BLACK PEARL** 

RANDOM 4 FACES