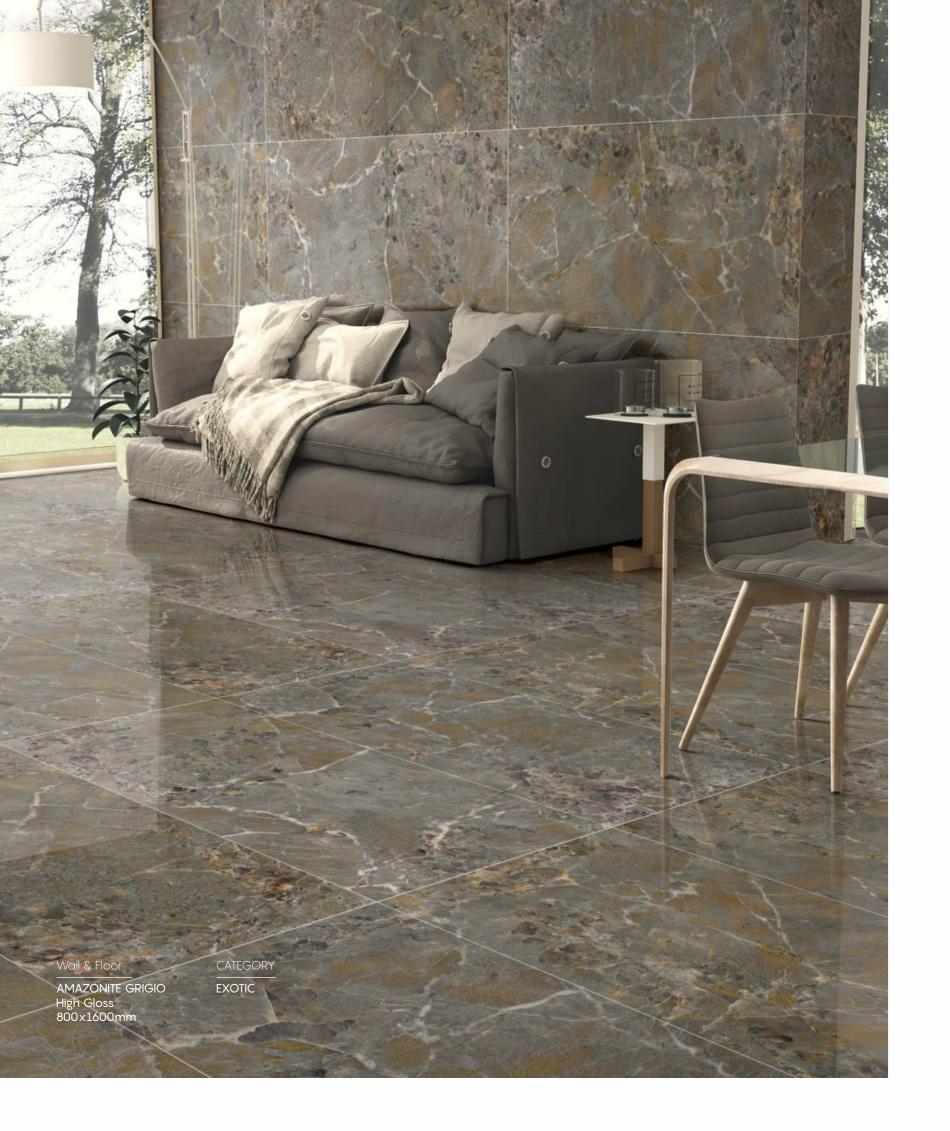

#### ROWN

AMAZONITE NATURAL High Gloss 800x1600mm

RANDOM 4 FACES

| _ |                   |
|---|-------------------|
|   | AMAZONITE NATURAL |
|   |                   |

FINISH High Gloss SIZE 800x1600mm THICKNESS 9mm