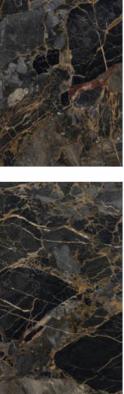

FINISH High Gloss SIZE 800x1600mm THICKNESS 9mm

RANDOM 4 FACES

ECLIPSE BLACK High Gloss 80×160cm

FINISH High Gloss SIZE 800x1600mm THICKNESS 9mm

FINISH High Gloss SIZE 800x1600mm THICKNESS 9mm

CATEGORY : EXOTIC