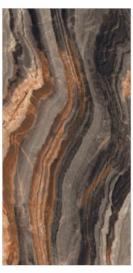

\_\_\_\_\_

RANDOM 4 FACES

E BROWN

PIETRA NATURAL High Gloss 800x1600mm CATEGORY

FINISH High Gloss SIZE 800x1600mm THICKNESS 9mm

CATEGORY : EXOTIC

RANDOM 4 FACES

ARMANI BROWN High Gloss 800x1600mm CATEGORY

ARMANI BROWN 

High Gloss FINISH SIZE 800x1600mm THICKNESS 9mm

CATEGORY : EXOTIC

RANDOM 4 FACES

Wall

MARMI BROWN High Gloss 800x1600mm CATEGORY EXOTIC

RANDOM 4 FACES

MARMI BLUE 