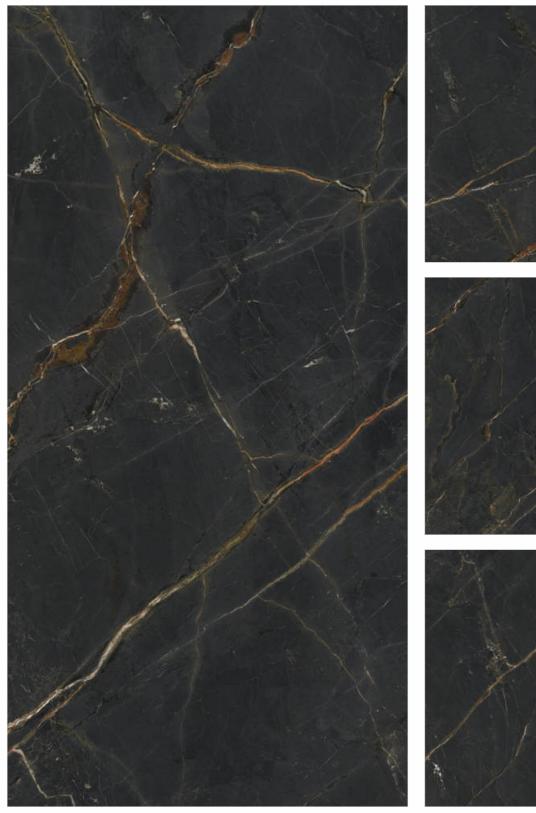

CATEGORY : EXOTIC

DOLOMITE BLACK 

FINISH High Gloss SIZE 800x1600mm THICKNESS 9mm

| DOLOMITE |
|----------|
|          |

FINISH High Gloss SIZE 800x1600mm THICKNESS 9mm

CATEGORY : EXOTIC

\_\_\_\_\_

CATEGORY : EXOTIC