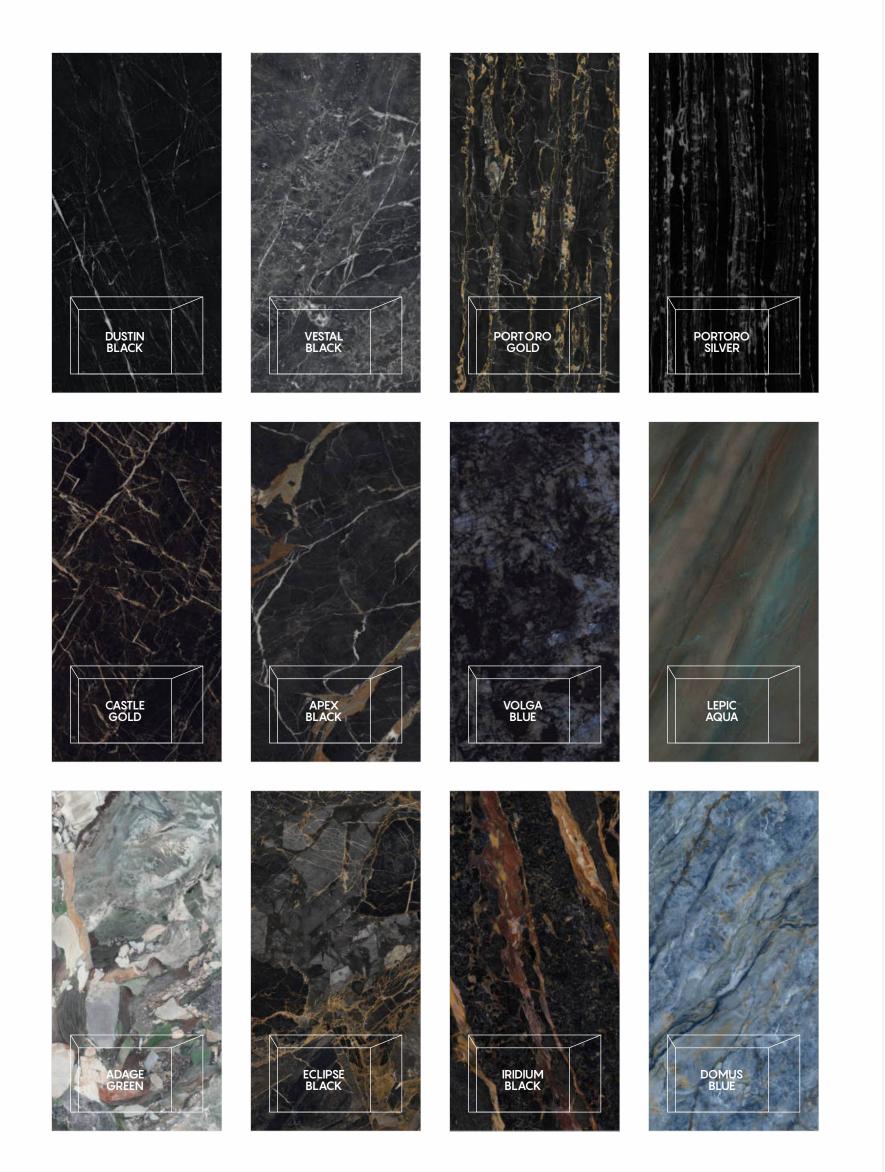

RANDOM 4 FACES

ELEGY BLACK High Gloss 800x1600mm CATEGORY BLACK PEARL

FINISH High Gloss 800x1600mm SIZE THICKNESS 9mm

CATEGORY : **BLACK PEARL** 

RANDOM 4 FACES

Wall

CATEGORY

DUSTIN BLACK High Gloss 800x1600mm

BLACK PEARL

Π. DUSTIN BLACK 

FINISH High Gloss SIZE 800x1600mm THICKNESS 9mm

FINISH High Gloss SIZE 800x1600mm THICKNESS 9mm

CATEGORY : EXOTIC

\_\_\_\_\_

CATEGORY : **BLACK PEARL** 

RANDOM 4 FACES

PORTORO GOLD High Gloss 800x1600mm CATEGORY

BLACK PEARL

FINISH High Gloss SIZE 800x1600mm THICKNESS 9mm

| PORTORO |
|---------|
|         |

FINISH High Gloss SIZE 800x1600mm THICKNESS 9mm

\_\_\_\_\_

CATEGORY : **BLACK PEARL** 

\_\_\_\_\_

RANDOM 3 FACES

### SILVER

CASTLE GOLD High Gloss 800x1600mm CATEGORY

EXOTIC

FINISH High Gloss SIZE 800x1600mm THICKNESS 9mm

RANDOM 4 FACES

FINISH High Gloss SIZE 800x1600mm THICKNESS 9mm

RANDOM 4 FACES

VOLGA BLUE High Gloss 800x1600mm

CATEGORY

EXOTIC

VOLGA BLUE

FINISH High Gloss SIZE 800x1600mm THICKNESS 9mm

RANDOM 4 FACES

FINISH High Gloss SIZE 800x1600mm THICKNESS 9mm

RANDOM 4 FACES

ADAGE GREEN High Gloss 800x1600mm

FINISH High Gloss SIZE 800x1600mm THICKNESS 9mm

RANDOM 4 FACES

ECLIPSE BLACK High Gloss 80×160cm

FINISH High Gloss SIZE 800x1600mm THICKNESS 9mm

FINISH High Gloss SIZE 800x1600mm THICKNESS 9mm

CATEGORY : EXOTIC

\_\_\_\_\_

CATEGORY : EXOTIC

\_\_\_\_\_

RANDOM 4 FACES

DOMUS GREEN High Gloss 800x1600mm

FINISH High Gloss SIZE 800x1600mm THICKNESS 9mm

FINISH High Gloss SIZE 800x1600mm THICKNESS 9mm

CATEGORY : EXOTIC

\_\_\_\_\_

RANDOM 3 FACES

MAXIMA GREEN High Gloss 800x1600mm CATEGORY

EXOTIC

MAXIMA BLACK 

FINISH High Gloss SIZE 800x1600mm THICKNESS 9mm

| MAXIMA G |
|----------|
|          |

FINISH High Gloss SIZE 800x1600mm THICKNESS 9mm

CATEGORY : EXOTIC

CATEGORY : EXOTIC

RANDOM 4 FACES