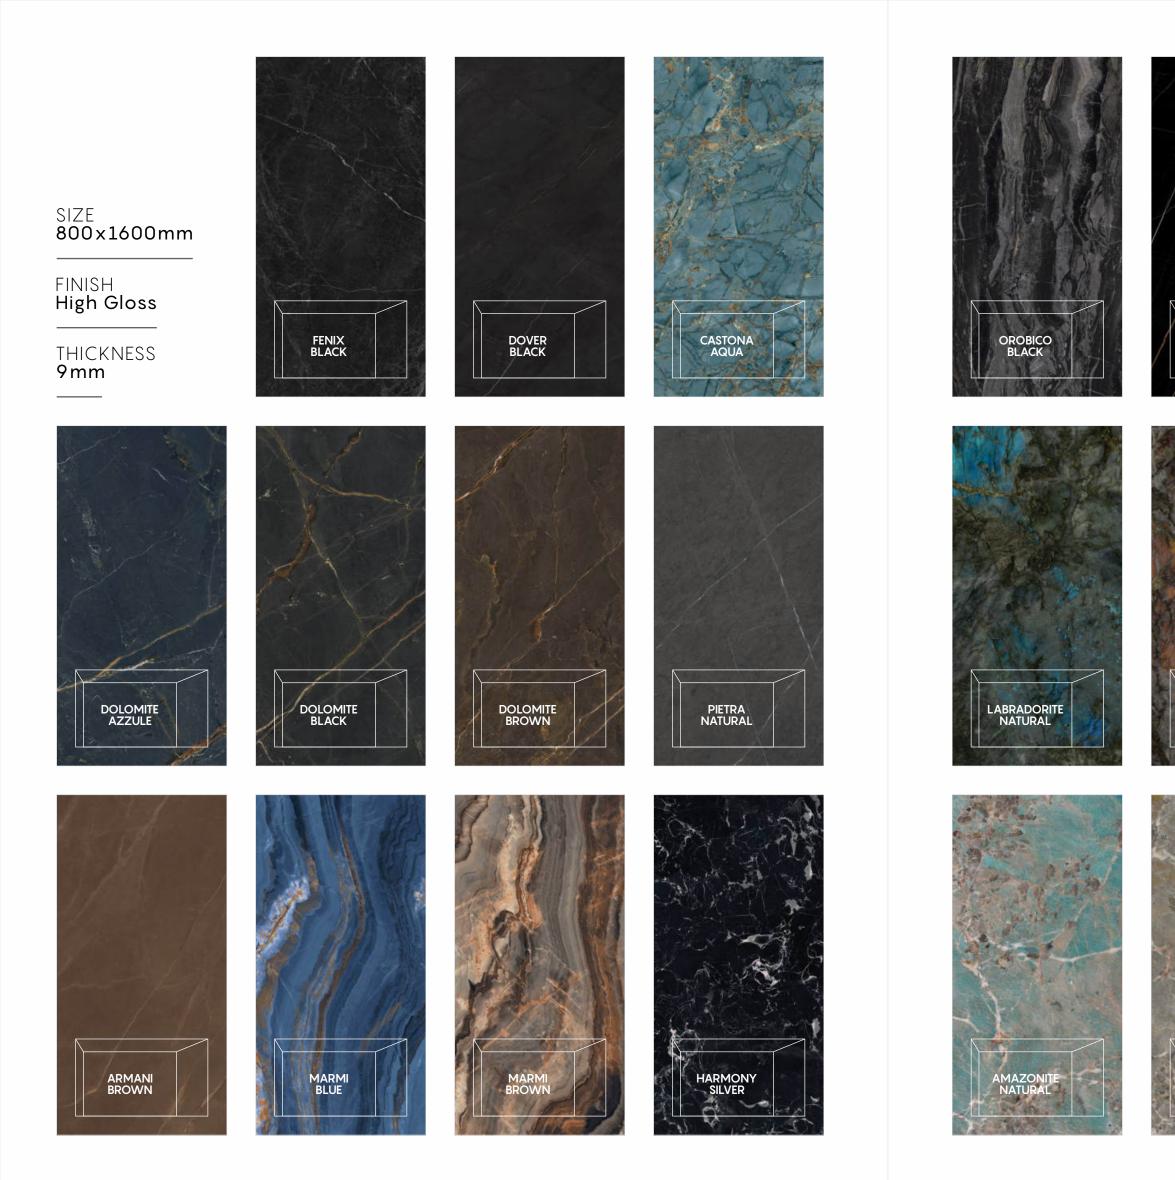

# 800x 1600mm

SIZE

The colossal 800x1600mm size of the collection is an ode of eminence, elegance, and magnificence that adds a majestic aura to your spaces transforming them into fascinating and truly lavish.

# THICKNESS

The marvel of the GVT collection of surfaces from Our is its elegant thickness of 9mm, which is versatile, slender, and graceful without compromising on durability.

# HIGH GLOSS FINISH Discover a finish that resonates with the brilliant and refulgent aspects of nature. The high gloss finish of the collection is crafted for your ultra-luxurious spaces reflecting opulence and sheer elegance in your spaces. HIGH GLOSS FINISH

VOYAGE BLUE

RANDOM 4 FACES

FENIX BLACK 

FINISH High Gloss SIZE 800x1600mm THICKNESS 9mm

Also Available in — 

FINISH High Gloss SIZE 800x1600mm THICKNESS 9mm

\_\_\_\_\_

CATEGORY : **BLACK PEARL** 

# Also Available in — 1200x 1800mm

CATEGORY

DOLOMITE AZZULE High Gloss 800x1600mm

RANDOM 4 FACES

FINISH High Gloss SIZE 800x1600mm THICKNESS 9mm

FINISH High Gloss SIZE 800x1600mm THICKNESS 9mm

CATEGORY : EXOTIC

CATEGORY : EXOTIC

DOLOMITE BLACK 

FINISH High Gloss SIZE 800x1600mm THICKNESS 9mm

| DOLOMITE |
|----------|
|          |

FINISH High Gloss SIZE 800x1600mm THICKNESS 9mm

CATEGORY : EXOTIC

\_\_\_\_\_

CATEGORY : EXOTIC

\_\_\_\_\_

RANDOM 4 FACES

E BROWN

PIETRA NATURAL High Gloss 800x1600mm CATEGORY

FINISH High Gloss SIZE 800x1600mm THICKNESS 9mm

CATEGORY : EXOTIC

RANDOM 4 FACES

ARMANI BROWN High Gloss 800x1600mm CATEGORY

ARMANI BROWN 

High Gloss FINISH SIZE 800x1600mm THICKNESS 9mm

CATEGORY : EXOTIC

RANDOM 4 FACES

Wall

MARMI BROWN High Gloss 800x1600mm CATEGORY EXOTIC

RANDOM 4 FACES

MARMI BLUE 

FINISH High Gloss SIZE 800x1600mm THICKNESS 9mm

FINISH High Gloss SIZE 800x1600mm THICKNESS 9mm

\_\_\_\_\_

CATEGORY : EXOTIC

\_\_\_\_\_

RANDOM 4 FACES

Wall HARMONY SILVER High Gloss 800x1600mm CATEGORY

BLACK PEARL

FINISH High Gloss SIZE 800x1600mm THICKNESS 9mm

CATEGORY : **BLACK PEARL** 

RANDOM 4 FACES

OROBICO BLACK High Gloss 800x1600mm CATEGORY

FINISH High Gloss SIZE 800x1600mm THICKNESS 9mm

CATEGORY : EXOTIC

RANDOM 4 FACES

FINISH High Gloss SIZE 800x1600mm THICKNESS 9mm

FINISH High Gloss SIZE 800x1600mm THICKNESS 9mm

CATEGORY : EXOTIC

CATEGORY : EXOTIC

RANDOM 4 FACES

Wall LABRADORITE NATURAL High Gloss 800x1600mm CATEGORY

RANDOM 4 FACES

LABRADORITE NATURAL 

FINISH High Gloss SIZE 800x1600mm THICKNESS 9mm

FINISH High Gloss SIZE 800x1600mm THICKNESS 9mm

CATEGORY : EXOTIC

\_\_\_\_\_

CATEGORY : EXOTIC

\_\_\_\_\_