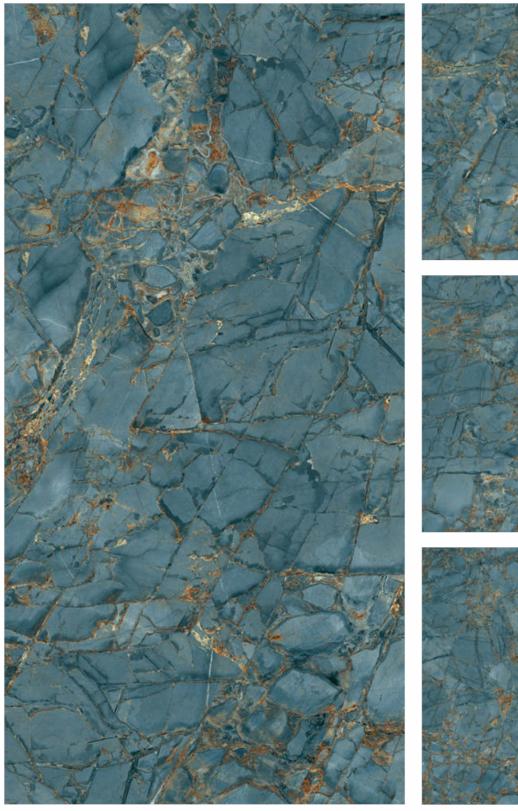

VOYAGE BLUE

RANDOM 4 FACES

FENIX BLACK 

FINISH High Gloss SIZE 800x1600mm THICKNESS 9mm

Also Available in — 

FINISH High Gloss SIZE 800x1600mm THICKNESS 9mm

\_\_\_\_\_

CATEGORY : **BLACK PEARL** 