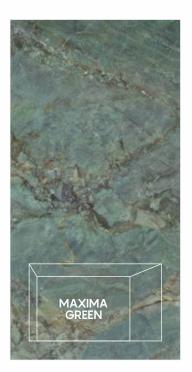

\_\_\_\_\_

RANDOM 3 FACES

MAXIMA GREEN High Gloss 800x1600mm CATEGORY

EXOTIC

MAXIMA BLACK 

FINISH High Gloss SIZE 800x1600mm THICKNESS 9mm

| MAXIMA G |
|----------|
|          |

FINISH High Gloss SIZE 800x1600mm THICKNESS 9mm

CATEGORY : EXOTIC

CATEGORY : EXOTIC

RANDOM 4 FACES