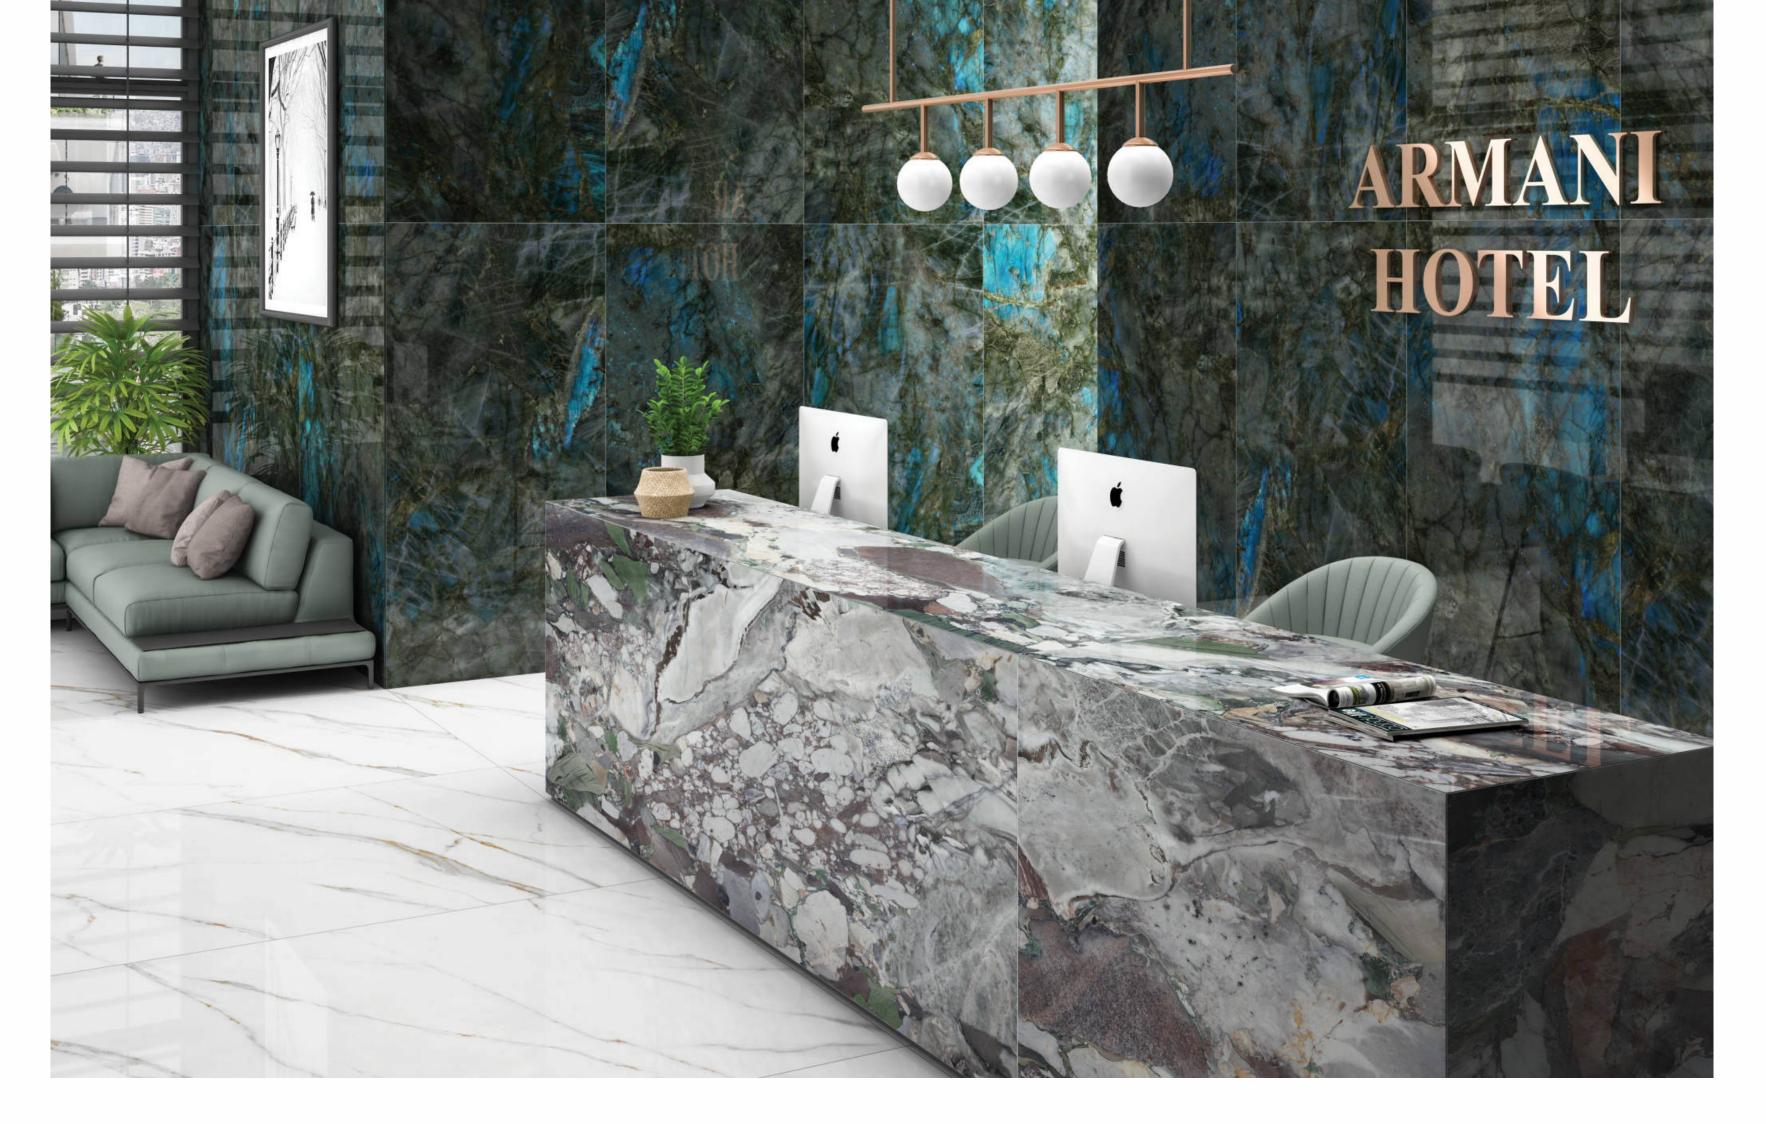

# SURFACES FOR EVERY SPACE

Crafted versatile - the surfaces of the GVT Collection from Our are ideal for all kinds of spaces whether commercial or residential. These surfaces are ideal for all kinds of applications and the size makes this collection even more functional.

### APPLICATION AREAS

OFFICES

RESIDENCE

PUBLIC PLACES

SHOPS

HOTELS

MALLS

AIRPORTS

\_\_\_\_\_

RANDOM 4 FACES

E BROWN

PIETRA NATURAL High Gloss 800x1600mm CATEGORY

FINISH High Gloss SIZE 800x1600mm THICKNESS 9mm

CATEGORY : EXOTIC

RANDOM 4 FACES

ARMANI BROWN High Gloss 800x1600mm CATEGORY

ARMANI BROWN 

High Gloss FINISH SIZE 800x1600mm THICKNESS 9mm

CATEGORY : EXOTIC

RANDOM 4 FACES

Wall

MARMI BROWN High Gloss 800x1600mm CATEGORY EXOTIC

RANDOM 4 FACES

MARMI BLUE 