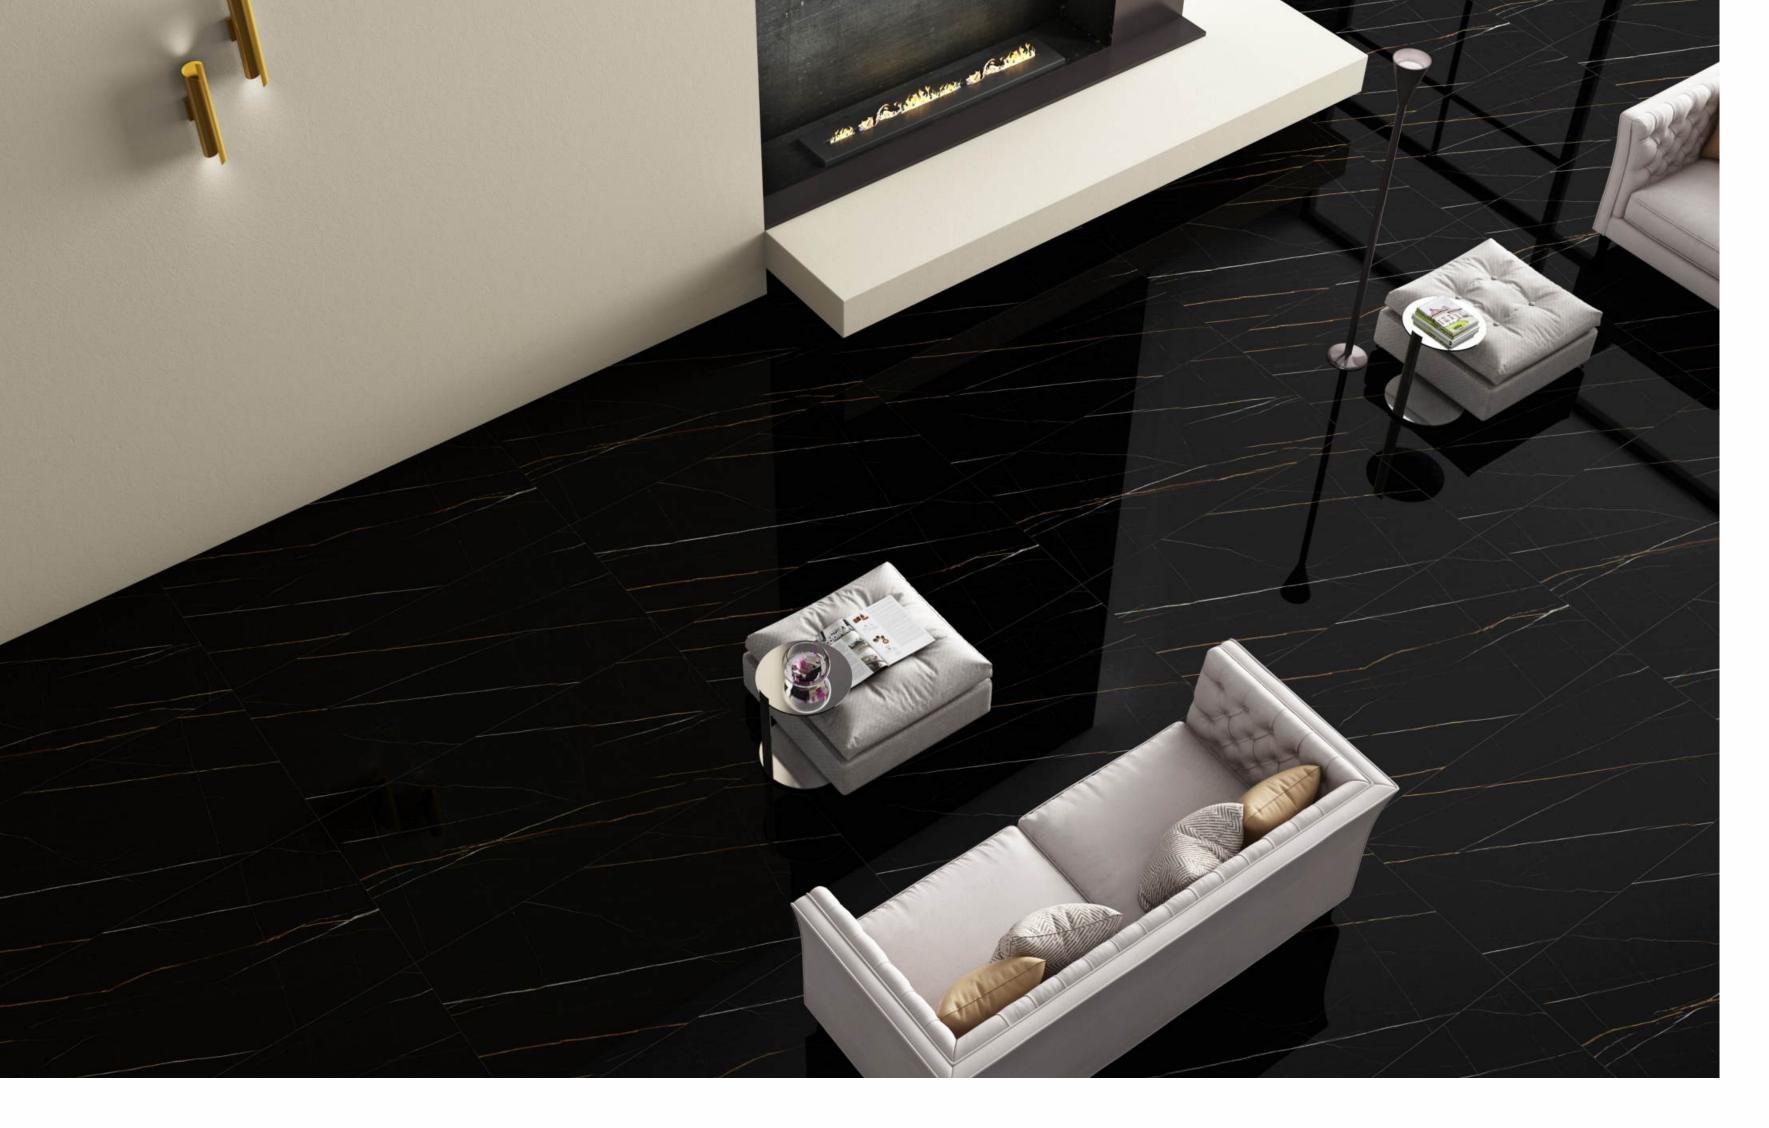

Floor

SAINT LAURENT BLACK High Gloss 80x160cm CATEGORY BLACK PEARL

FINISH High Gloss SIZE 800x1600mm THICKNESS 9mm

CATEGORY : **BLACK PEARL** 

RANDOM 4 FACES

CORAL BLACK High Gloss 800x1600mm CATEGORY

RANDOM 4 FACES