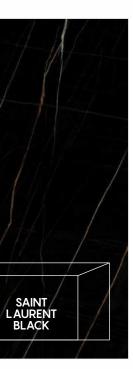

Floor

SAINT LAURENT BLACK High Gloss 80x160cm CATEGORY BLACK PEARL

FINISH High Gloss SIZE 800x1600mm THICKNESS 9mm

CATEGORY : **BLACK PEARL** 

RANDOM 4 FACES

CORAL BLACK High Gloss 800x1600mm CATEGORY

RANDOM 4 FACES