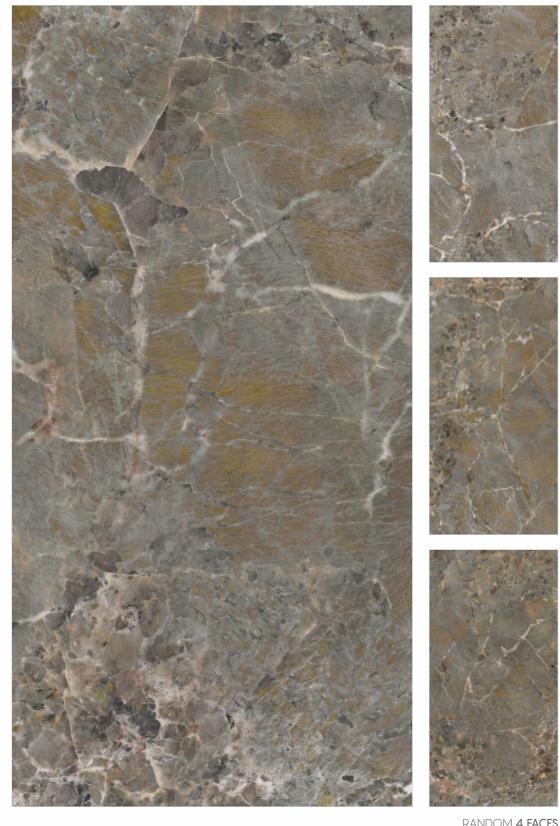

#### ROWN

AMAZONITE NATURAL High Gloss 800x1600mm

RANDOM 4 FACES

| _ |                   |
|---|-------------------|
|   | AMAZONITE NATURAL |
|   |                   |

FINISH High Gloss SIZE 800x1600mm THICKNESS 9mm

| AMAZONITI |
|-----------|
|           |

FINISH High Gloss SIZE 800x1600mm THICKNESS 9mm

CATEGORY : EXOTIC

CATEGORY : EXOTIC

RANDOM 4 FACES

TE BLUE

FINISH High Gloss SIZE 800x1600mm THICKNESS 9mm

CATEGORY : EXOTIC