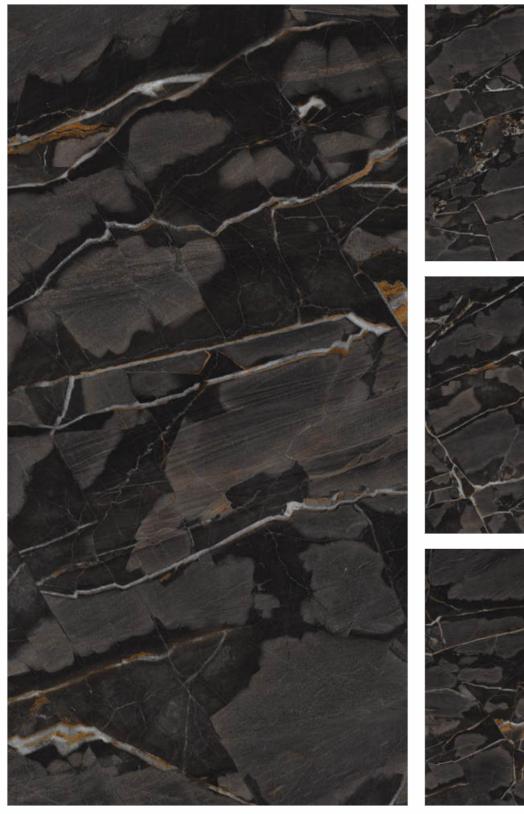

VOYAGE BLUE

RANDOM 4 FACES

FENIX BLACK 

FINISH High Gloss SIZE 800x1600mm THICKNESS 9mm

Also Available in — 

FINISH High Gloss SIZE 800x1600mm THICKNESS 9mm

\_\_\_\_\_

CATEGORY : **BLACK PEARL** 