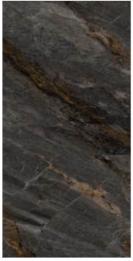

VOYAGE BLUE

RANDOM 4 FACES

FENIX BLACK 

FINISH High Gloss SIZE 800x1600mm THICKNESS 9mm

Also Available in — 

FINISH High Gloss SIZE 800x1600mm THICKNESS 9mm

\_\_\_\_\_

CATEGORY : **BLACK PEARL** 