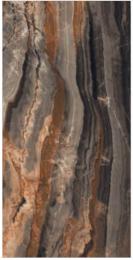

\_\_\_\_\_

RANDOM 4 FACES

E BROWN

PIETRA NATURAL High Gloss 800x1600mm CATEGORY

FINISH High Gloss SIZE 800x1600mm THICKNESS 9mm

CATEGORY : EXOTIC

RANDOM 4 FACES

ARMANI BROWN High Gloss 800x1600mm CATEGORY

ARMANI BROWN 

High Gloss FINISH SIZE 800x1600mm THICKNESS 9mm

CATEGORY : EXOTIC

RANDOM 4 FACES

Wall

MARMI BROWN High Gloss 800x1600mm CATEGORY EXOTIC

RANDOM 4 FACES

MARMI BLUE 