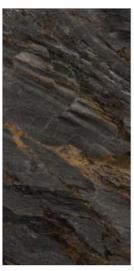

VOYAGE BLUE

RANDOM 4 FACES

FENIX BLACK 

FINISH High Gloss SIZE 800x1600mm THICKNESS 9mm

Also Available in — 

FINISH High Gloss SIZE 800x1600mm THICKNESS 9mm

\_\_\_\_\_

CATEGORY : **BLACK PEARL** 