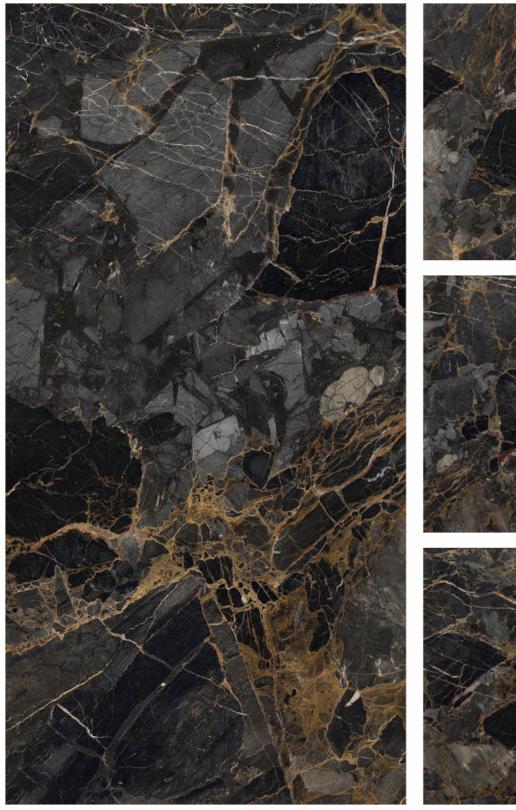

FINISH High Gloss SIZE 800x1600mm THICKNESS 9mm

RANDOM 4 FACES

ECLIPSE BLACK High Gloss 80×160cm

FINISH High Gloss SIZE 800x1600mm THICKNESS 9mm

FINISH High Gloss SIZE 800x1600mm THICKNESS 9mm

CATEGORY : EXOTIC