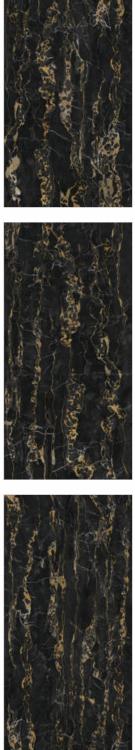

PORTORO GOLD High Gloss 800x1600mm CATEGORY

BLACK PEARL

FINISH High Gloss SIZE 800x1600mm THICKNESS 9mm

| PORTORO |
|---------|
|         |

FINISH High Gloss SIZE 800x1600mm THICKNESS 9mm

\_\_\_\_\_

CATEGORY : **BLACK PEARL** 