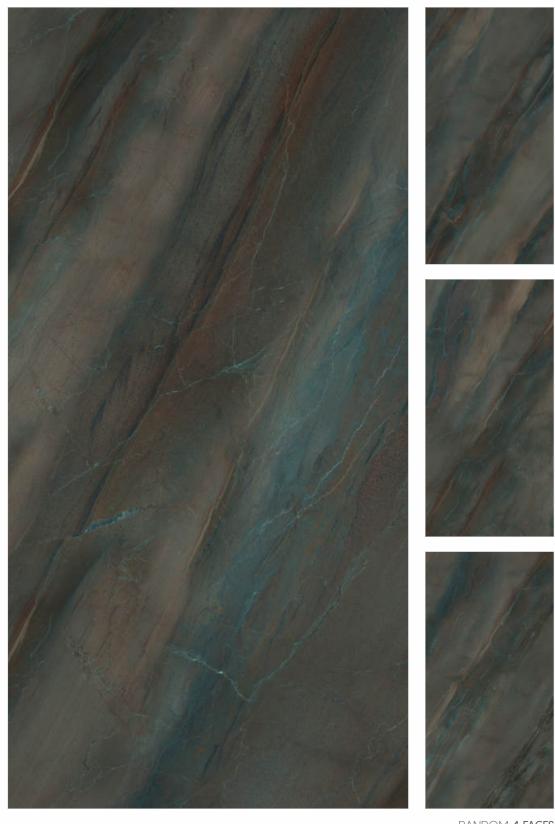

VOYAGE BLUE

RANDOM 4 FACES

FENIX BLACK 

FINISH High Gloss SIZE 800x1600mm THICKNESS 9mm

Also Available in — 

FINISH High Gloss SIZE 800x1600mm THICKNESS 9mm

\_\_\_\_\_

CATEGORY : **BLACK PEARL** 