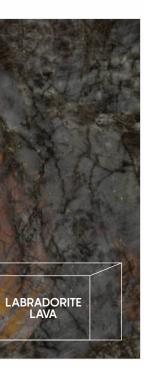

#### RITE LAVA

ALASKA BLACK High Gloss 800x1600mm CATEGORY

FINISH High Gloss SIZE 800x1600mm THICKNESS 9mm

| $\sim$ | /         |
|--------|-----------|
|        |           |
|        | ALASKA BR |
|        |           |
|        |           |