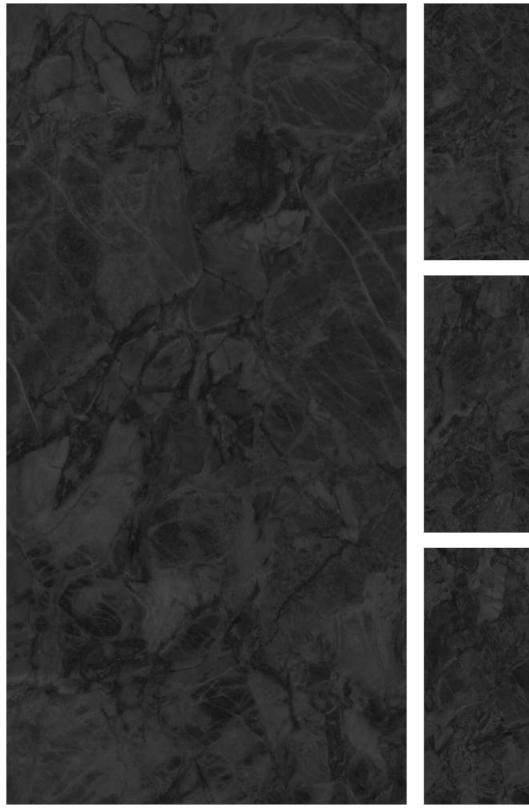

#### RITE LAVA

ALASKA BLACK High Gloss 800x1600mm CATEGORY

FINISH High Gloss SIZE 800x1600mm THICKNESS 9mm

| $\sim$ | /         |
|--------|-----------|
|        |           |
|        | ALASKA BR |
|        |           |
|        |           |