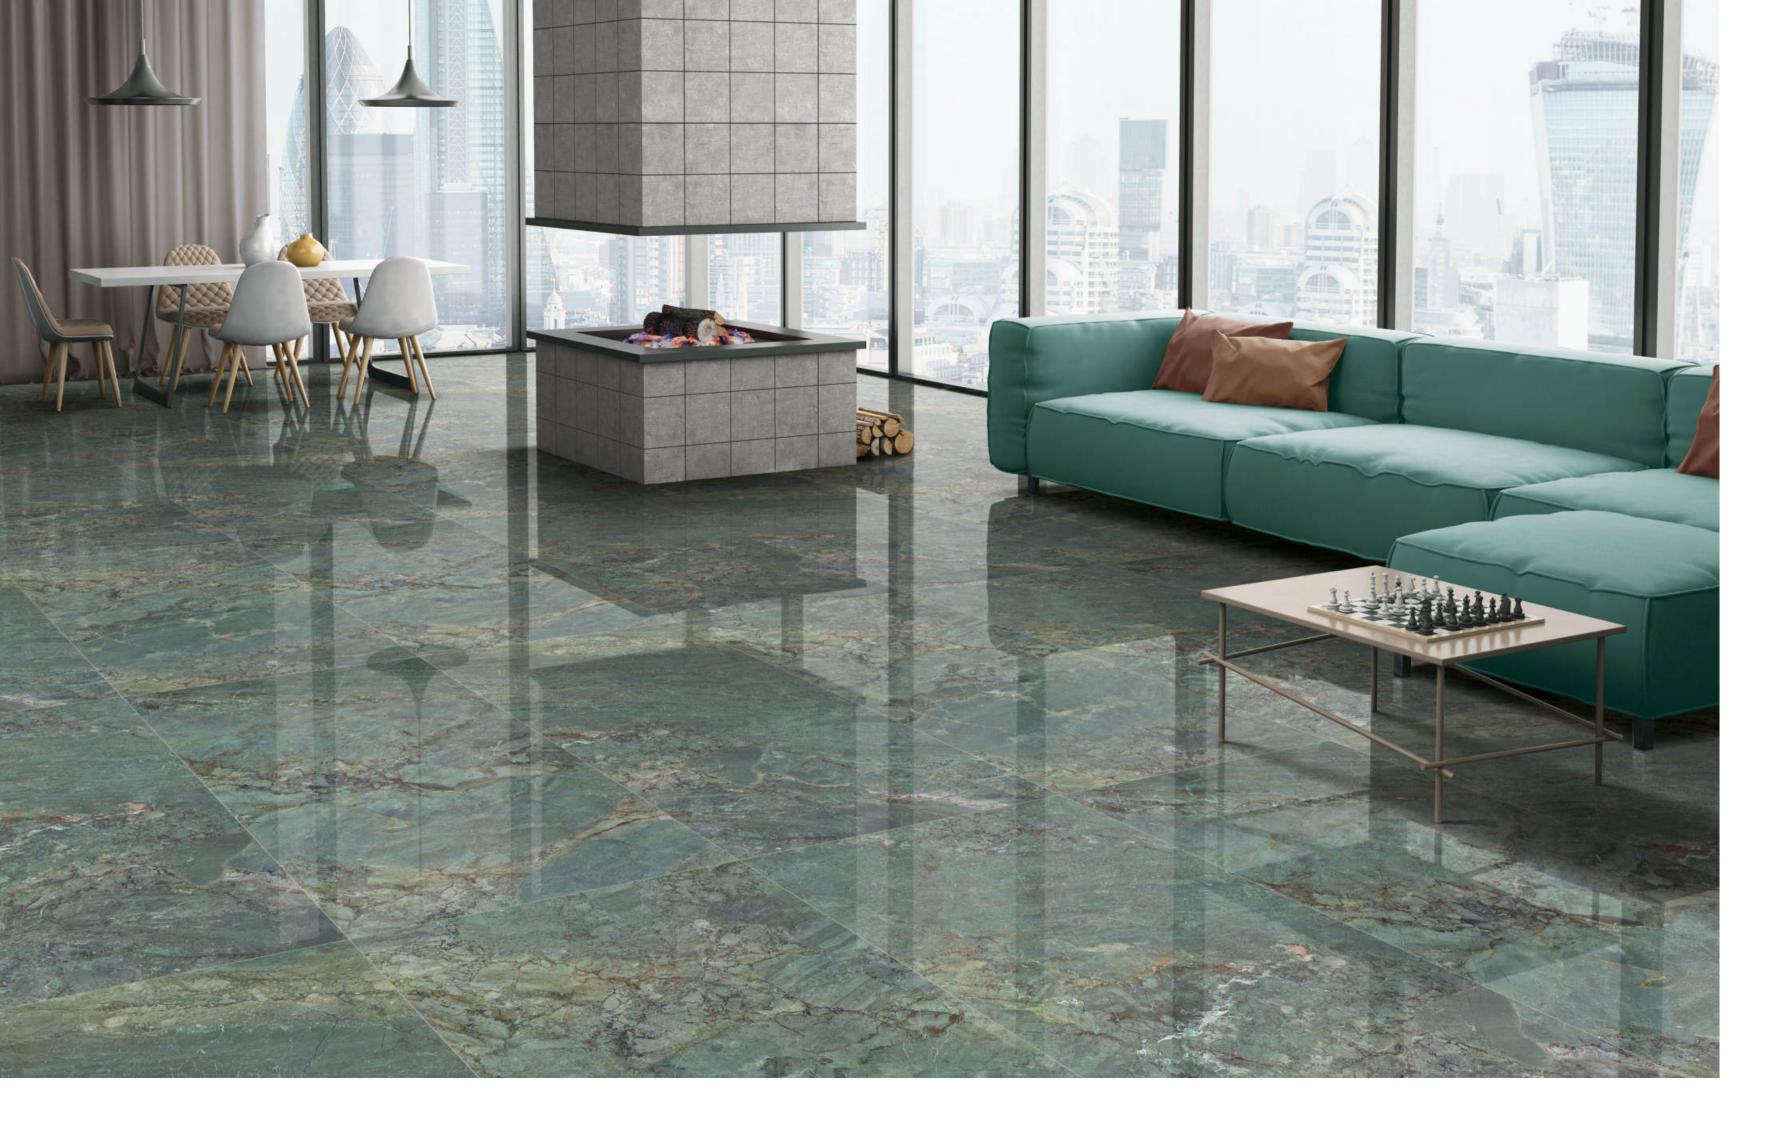

# 800x 1600mm

SIZE

The colossal 800x1600mm size of the collection is an ode of eminence, elegance, and magnificence that adds a majestic aura to your spaces transforming them into fascinating and truly lavish.

# HIGH GLOSS FINISH Discover a finish that resonates with the brilliant and refulgent aspects of nature. The high gloss finish of the collection is crafted for your ultra-luxurious spaces reflecting opulence and sheer elegance in your spaces. HIGH GLOSS FINISH

# SURFACES FOR EVERY SPACE

Crafted versatile - the surfaces of the GVT Collection from Our are ideal for all kinds of spaces whether commercial or residential. These surfaces are ideal for all kinds of applications and the size makes this collection even more functional.

### APPLICATION AREAS

OFFICES

RESIDENCE

PUBLIC PLACES

SHOPS

HOTELS

MALLS

AIRPORTS