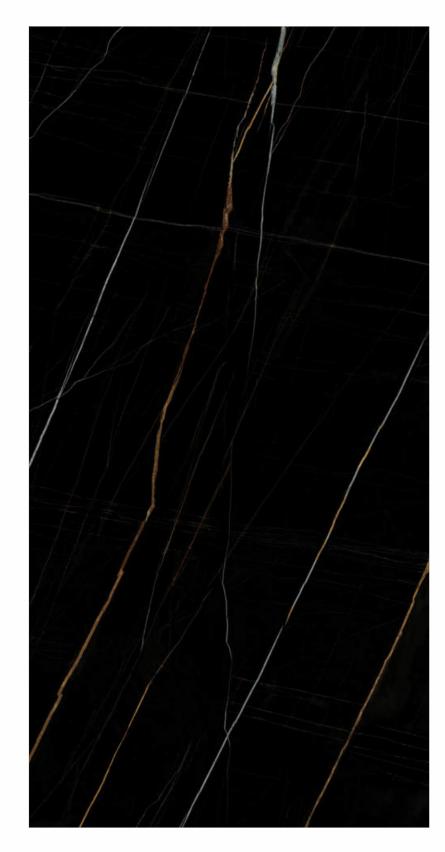

Floor

SAINT LAURENT BLACK High Gloss 80x160cm CATEGORY BLACK PEARL

FINISH High Gloss SIZE 800x1600mm THICKNESS 9mm

CATEGORY : **BLACK PEARL** 

RANDOM 4 FACES

CORAL BLACK High Gloss 800x1600mm CATEGORY

RANDOM 4 FACES