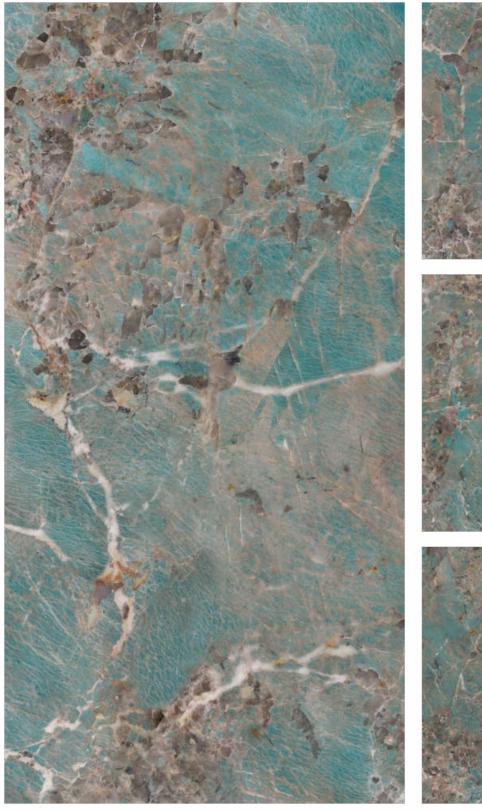

#### ROWN

AMAZONITE NATURAL High Gloss 800x1600mm

RANDOM 4 FACES

| _ |                   |
|---|-------------------|
|   | AMAZONITE NATURAL |
|   |                   |

FINISH High Gloss SIZE 800x1600mm THICKNESS 9mm

| AMAZONITI |
|-----------|
|           |

FINISH High Gloss SIZE 800x1600mm THICKNESS 9mm

CATEGORY : EXOTIC

CATEGORY : EXOTIC

RANDOM 4 FACES

TE BLUE

FINISH High Gloss SIZE 800x1600mm THICKNESS 9mm

CATEGORY : EXOTIC