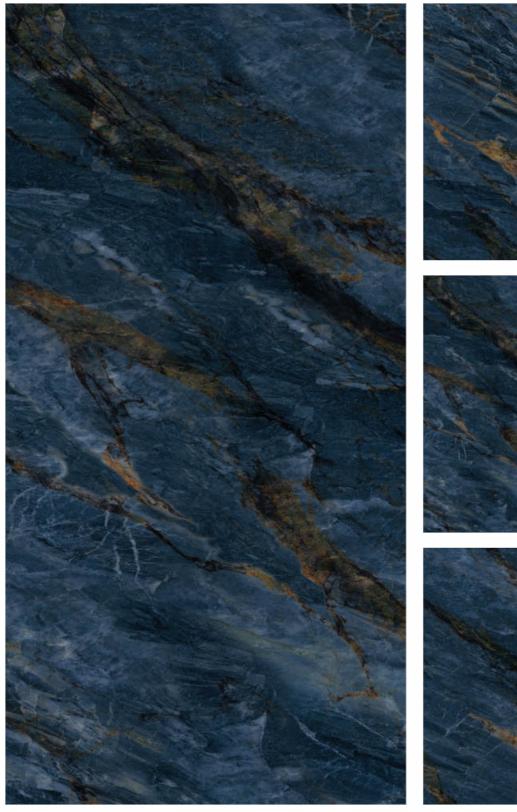

VOYAGE BLUE

RANDOM 4 FACES

FENIX BLACK 

FINISH High Gloss SIZE 800x1600mm THICKNESS 9mm

Also Available in — 

FINISH High Gloss SIZE 800x1600mm THICKNESS 9mm

\_\_\_\_\_

CATEGORY : **BLACK PEARL** 