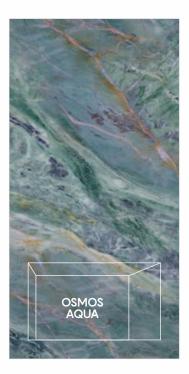

# Also **Available in**

## GREEN

OSMOS AQUA High Gloss 800x1600mm

CATEGORY

EXOTIC

FINISH High Gloss SIZE 800x1600mm THICKNESS 9mm

CATEGORY : EXOTIC

RANDOM 3 FACES

VOYAGE BLACK High Gloss 800x1600mm