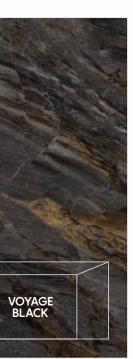

## GREEN

OSMOS AQUA High Gloss 800x1600mm

CATEGORY

EXOTIC

FINISH High Gloss SIZE 800x1600mm THICKNESS 9mm

CATEGORY : EXOTIC

RANDOM 3 FACES

VOYAGE BLACK High Gloss 800x1600mm

FINISH High Gloss SIZE 800x1600mm THICKNESS 9mm

| VOYAGE BL |
|-----------|
|           |

FINISH High Gloss SIZE 800x1600mm THICKNESS 9mm

CATEGORY : EXOTIC

CATEGORY : EXOTIC

\_\_\_\_\_

RANDOM 3 FACES

## BLACK

VOYAGE BROWN 

FINISH High Gloss SIZE 800x1600mm THICKNESS 9mm

FINISH High Gloss SIZE 800x1600mm THICKNESS 9mm

\_\_\_\_\_

CATEGORY : EXOTIC

\_\_\_\_\_

RANDOM 4 FACES