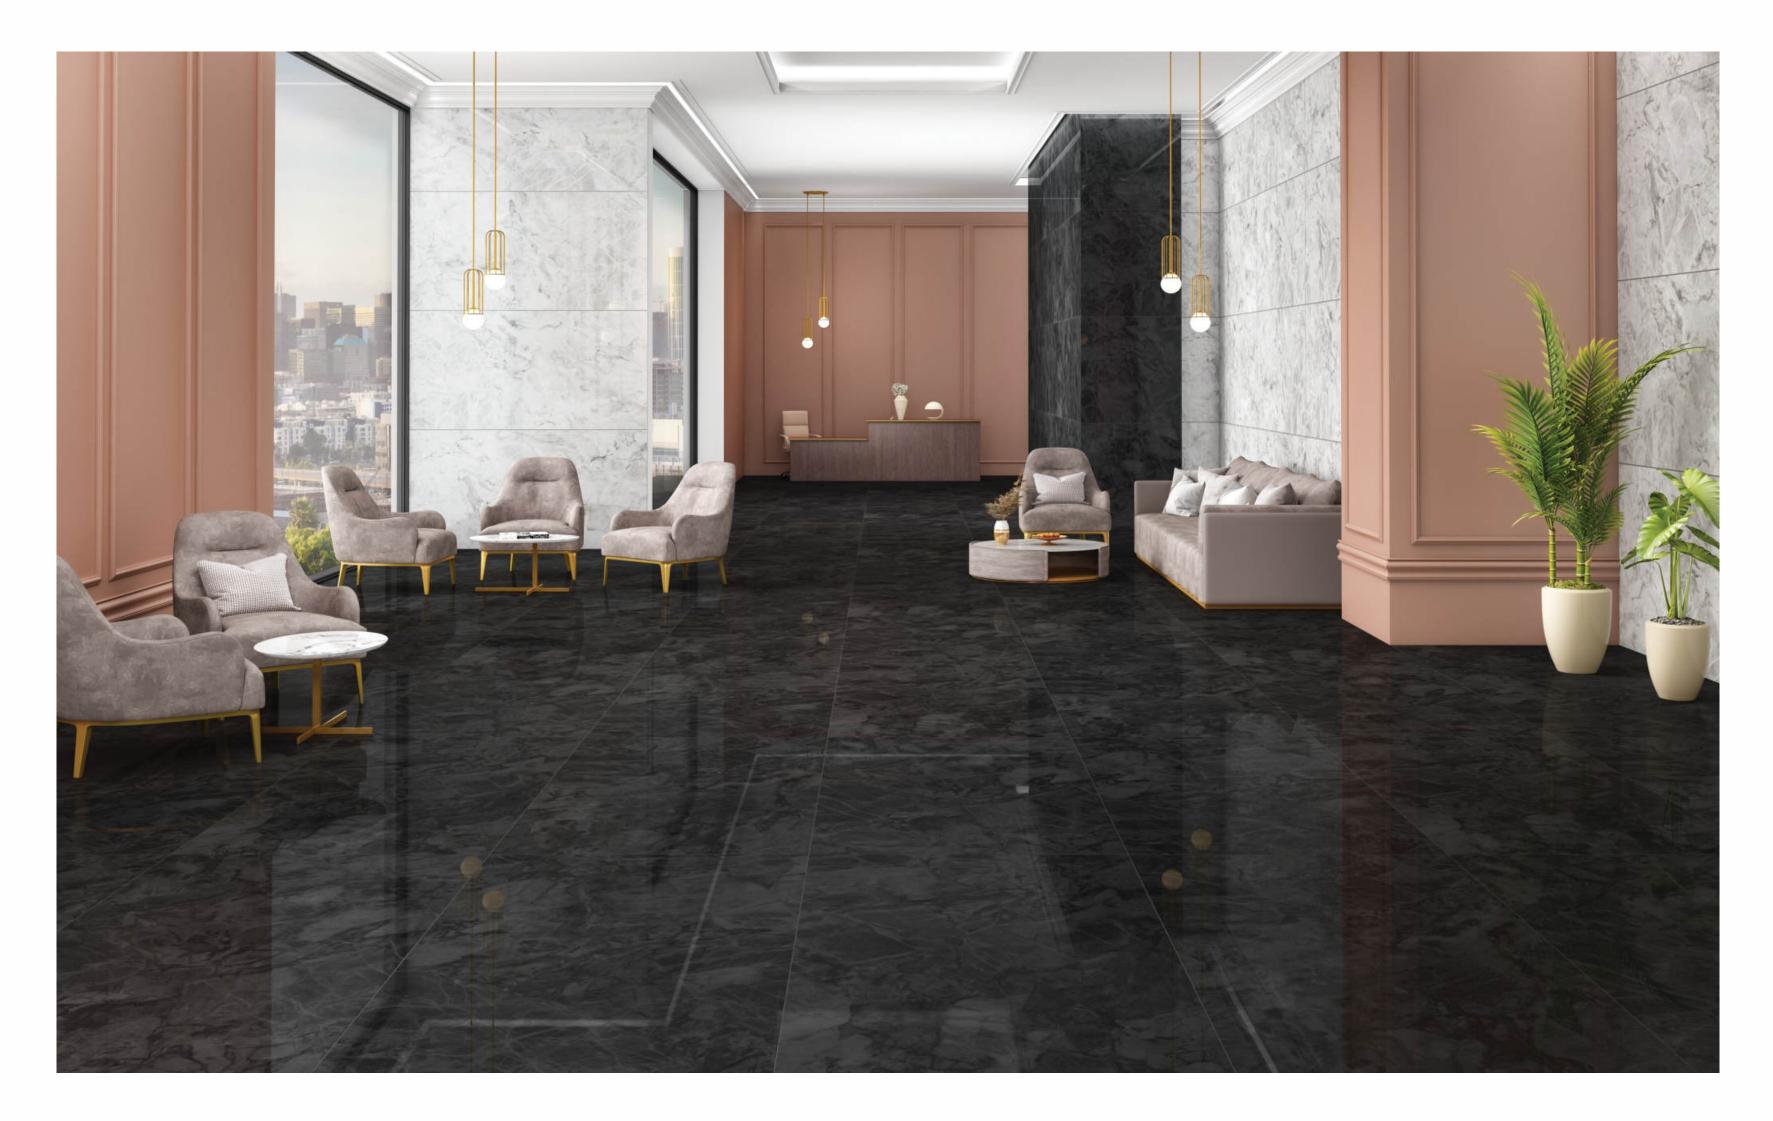

# THE BRILLIANCE OF NATURE

SURFACE HIGH GLOSS

Celebrate nature and its greater eminence in your spaces with an intrinsic collection of surfaces embodying the innate beauty of natural stones, marbles, granite, and more. The collection reflects and resonates with the raw elegance of nature and its inimitable grace.

# GREATER SIZEWITH GREATER DURABILITY

# 800x 1600mm

SIZE

The colossal 800x1600mm size of the collection is an ode of eminence, elegance, and magnificence that adds a majestic aura to your spaces transforming them into fascinating and truly lavish.

# HIGH GLOSS FINISH Discover a finish that resonates with the brilliant and refulgent aspects of nature. The high gloss finish of the collection is crafted for your ultra-luxurious spaces reflecting opulence and sheer elegance in your spaces. HIGH GLOSS FINISH

# SURFACES FOR EVERY SPACE

Crafted versatile - the surfaces of the GVT Collection from Our are ideal for all kinds of spaces whether commercial or residential. These surfaces are ideal for all kinds of applications and the size makes this collection even more functional.

### APPLICATION AREAS

OFFICES

RESIDENCE

PUBLIC PLACES

SHOPS

HOTELS

MALLS

AIRPORTS