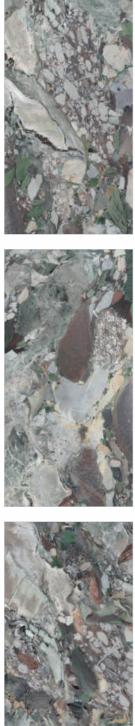

VOYAGE BLUE

RANDOM 4 FACES

FENIX BLACK 

FINISH High Gloss SIZE 800x1600mm THICKNESS 9mm

Also Available in — 

FINISH High Gloss SIZE 800x1600mm THICKNESS 9mm

\_\_\_\_\_

CATEGORY : **BLACK PEARL** 