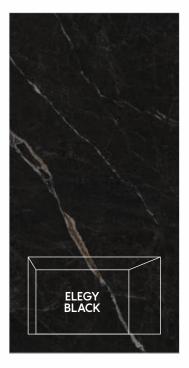

RANDOM 4 FACES

ELEGY BLACK High Gloss 800x1600mm CATEGORY BLACK PEARL

FINISH High Gloss 800x1600mm SIZE THICKNESS 9mm

CATEGORY : **BLACK PEARL** 

RANDOM 4 FACES

Wall

CATEGORY

DUSTIN BLACK High Gloss 800x1600mm