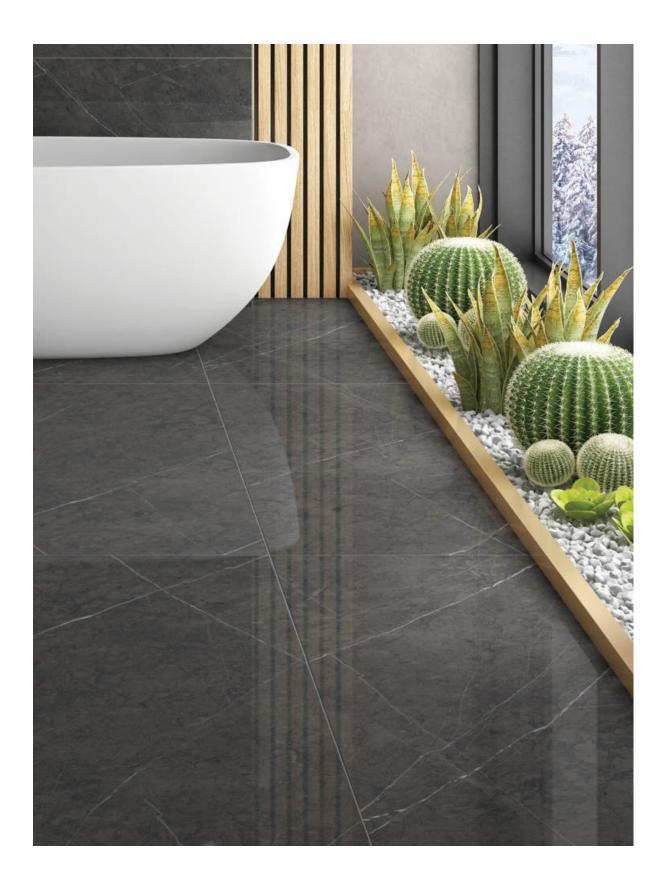

# GREATER SIZEWITH GREATER DURABILITY

# 800x 1600mm

SIZE

The colossal 800x1600mm size of the collection is an ode of eminence, elegance, and magnificence that adds a majestic aura to your spaces transforming them into fascinating and truly lavish.

# HIGH GLOSS FINISH Discover a finish that resonates with the brilliant and refulgent aspects of nature. The high gloss finish of the collection is crafted for your ultra-luxurious spaces reflecting opulence and sheer elegance in your spaces. HIGH GLOSS FINISH

# SURFACES FOR EVERY SPACE

Crafted versatile - the surfaces of the GVT Collection from Our are ideal for all kinds of spaces whether commercial or residential. These surfaces are ideal for all kinds of applications and the size makes this collection even more functional.