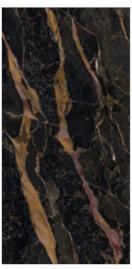

BLACK PEARL

Π. DUSTIN BLACK 

FINISH High Gloss SIZE 800x1600mm THICKNESS 9mm

FINISH High Gloss SIZE 800x1600mm THICKNESS 9mm

CATEGORY : EXOTIC

\_\_\_\_\_

CATEGORY : **BLACK PEARL** 

RANDOM 4 FACES