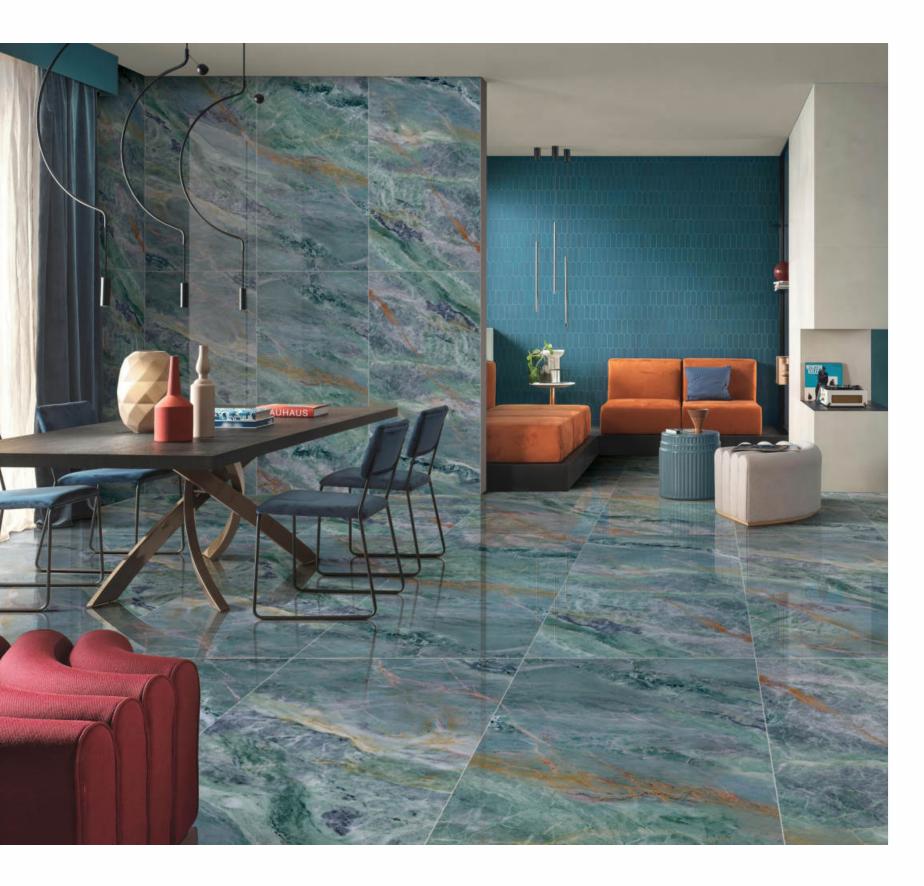

## GREEN

OSMOS AQUA High Gloss 800x1600mm

CATEGORY

EXOTIC

FINISH High Gloss SIZE 800x1600mm THICKNESS 9mm

CATEGORY : EXOTIC

RANDOM 3 FACES

VOYAGE BLACK High Gloss 800x1600mm