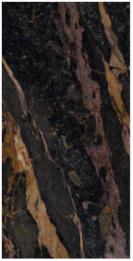

CATEGORY : EXOTIC

DOLOMITE BLACK 

FINISH High Gloss SIZE 800x1600mm THICKNESS 9mm

| DOLOMITE |
|----------|
|          |

FINISH High Gloss SIZE 800x1600mm THICKNESS 9mm

CATEGORY : EXOTIC

\_\_\_\_\_

CATEGORY : EXOTIC