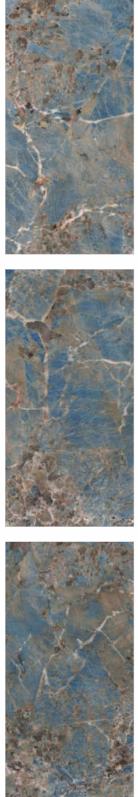

#### ROWN

AMAZONITE NATURAL High Gloss 800x1600mm

RANDOM 4 FACES

| _ |                   |
|---|-------------------|
|   | AMAZONITE NATURAL |
|   |                   |

FINISH High Gloss SIZE 800x1600mm THICKNESS 9mm

| AMAZONITI |
|-----------|
|           |

FINISH High Gloss SIZE 800x1600mm THICKNESS 9mm

CATEGORY : EXOTIC

CATEGORY : EXOTIC

RANDOM 4 FACES

TE BLUE

FINISH High Gloss SIZE 800x1600mm THICKNESS 9mm

CATEGORY : EXOTIC