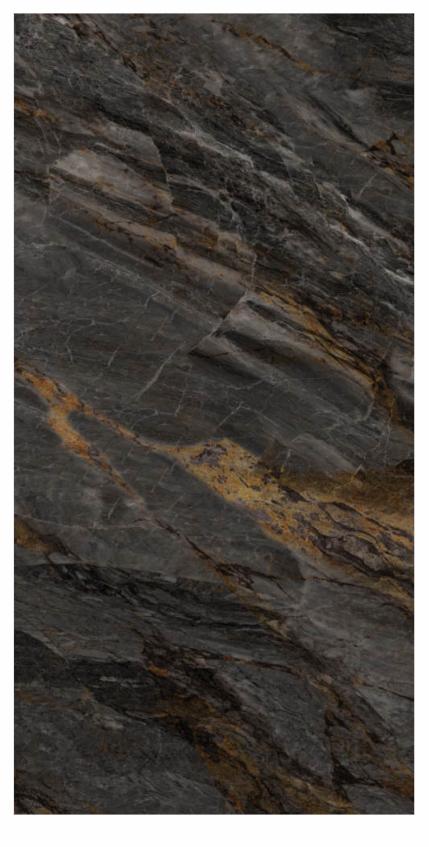

VOYAGE BLUE

RANDOM 4 FACES

FENIX BLACK 

FINISH High Gloss SIZE 800x1600mm THICKNESS 9mm

Also Available in — 

FINISH High Gloss SIZE 800x1600mm THICKNESS 9mm

\_\_\_\_\_

CATEGORY : **BLACK PEARL** 