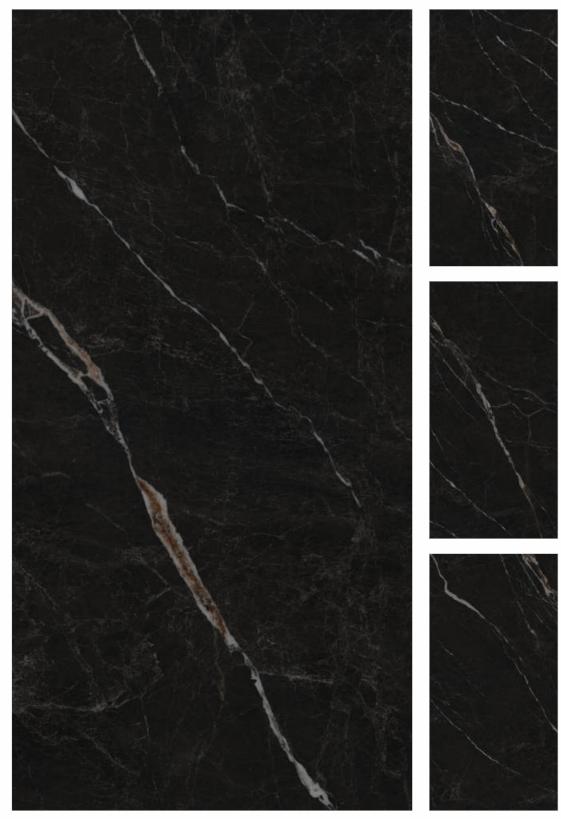

VOYAGE BLUE

RANDOM 4 FACES

FENIX BLACK 

FINISH High Gloss SIZE 800x1600mm THICKNESS 9mm

Also Available in — 

FINISH High Gloss SIZE 800x1600mm THICKNESS 9mm

\_\_\_\_\_

CATEGORY : **BLACK PEARL** 

CATEGORY : EXOTIC

DOLOMITE BLACK 

FINISH High Gloss SIZE 800x1600mm THICKNESS 9mm

| DOLOMITE |
|----------|
|          |

FINISH High Gloss SIZE 800x1600mm THICKNESS 9mm

CATEGORY : EXOTIC

\_\_\_\_\_

CATEGORY : EXOTIC