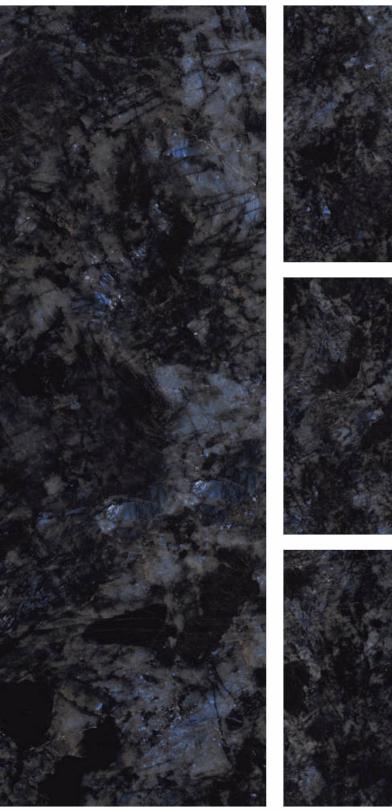

FINISH High Gloss SIZE 800x1600mm THICKNESS 9mm

FINISH High Gloss SIZE 800x1600mm THICKNESS 9mm

CATEGORY : EXOTIC

CATEGORY : EXOTIC

RANDOM 4 FACES

Wall LABRADORITE NATURAL High Gloss 800x1600mm CATEGORY

RANDOM 4 FACES

LABRADORITE NATURAL 

FINISH High Gloss SIZE 800x1600mm THICKNESS 9mm

FINISH High Gloss SIZE 800x1600mm THICKNESS 9mm

CATEGORY : EXOTIC

\_\_\_\_\_

CATEGORY : EXOTIC

\_\_\_\_\_