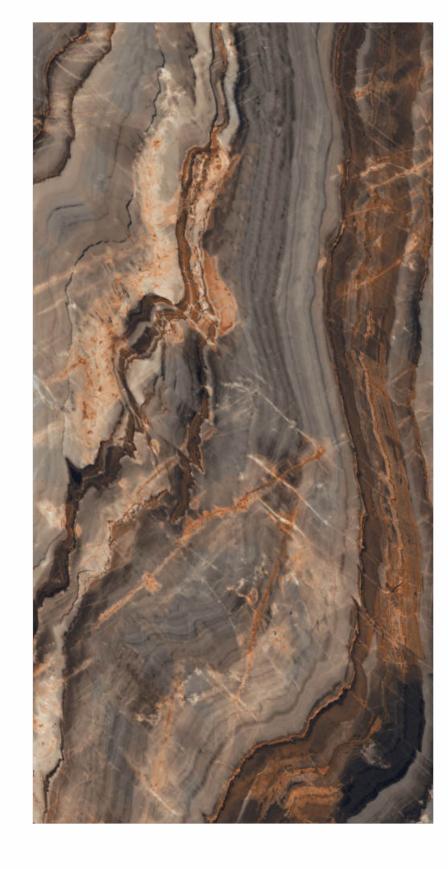

# Also Available in — 1200x 1800mm

CATEGORY

DOLOMITE AZZULE High Gloss 800x1600mm

RANDOM 4 FACES

FINISH High Gloss SIZE 800x1600mm THICKNESS 9mm

FINISH High Gloss SIZE 800x1600mm THICKNESS 9mm

CATEGORY : EXOTIC

CATEGORY : EXOTIC

DOLOMITE BLACK 

FINISH High Gloss SIZE 800x1600mm THICKNESS 9mm

| DOLOMITE |
|----------|
|          |

FINISH High Gloss SIZE 800x1600mm THICKNESS 9mm

CATEGORY : EXOTIC

\_\_\_\_\_

CATEGORY : EXOTIC