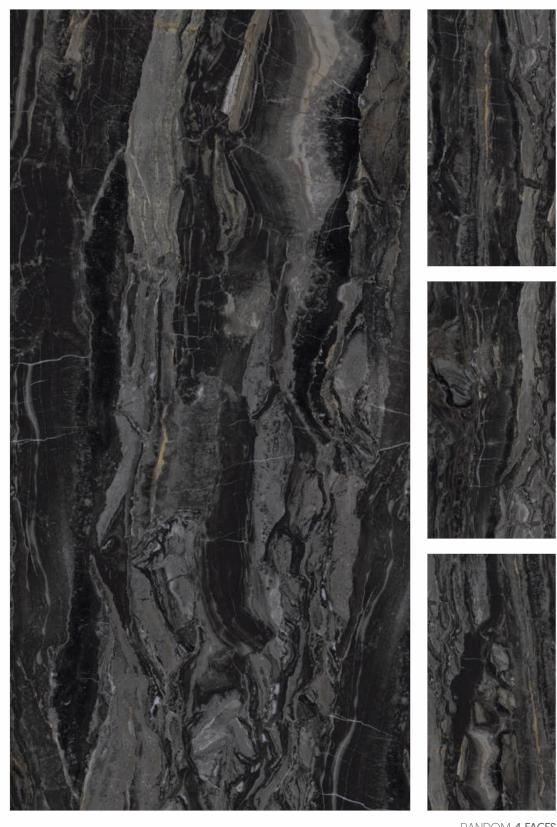

FINISH High Gloss SIZE 800x1600mm THICKNESS 9mm

CATEGORY : **BLACK PEARL** 

RANDOM 4 FACES

OROBICO BLACK High Gloss 800x1600mm CATEGORY

FINISH High Gloss SIZE 800x1600mm THICKNESS 9mm

CATEGORY : EXOTIC

RANDOM 4 FACES