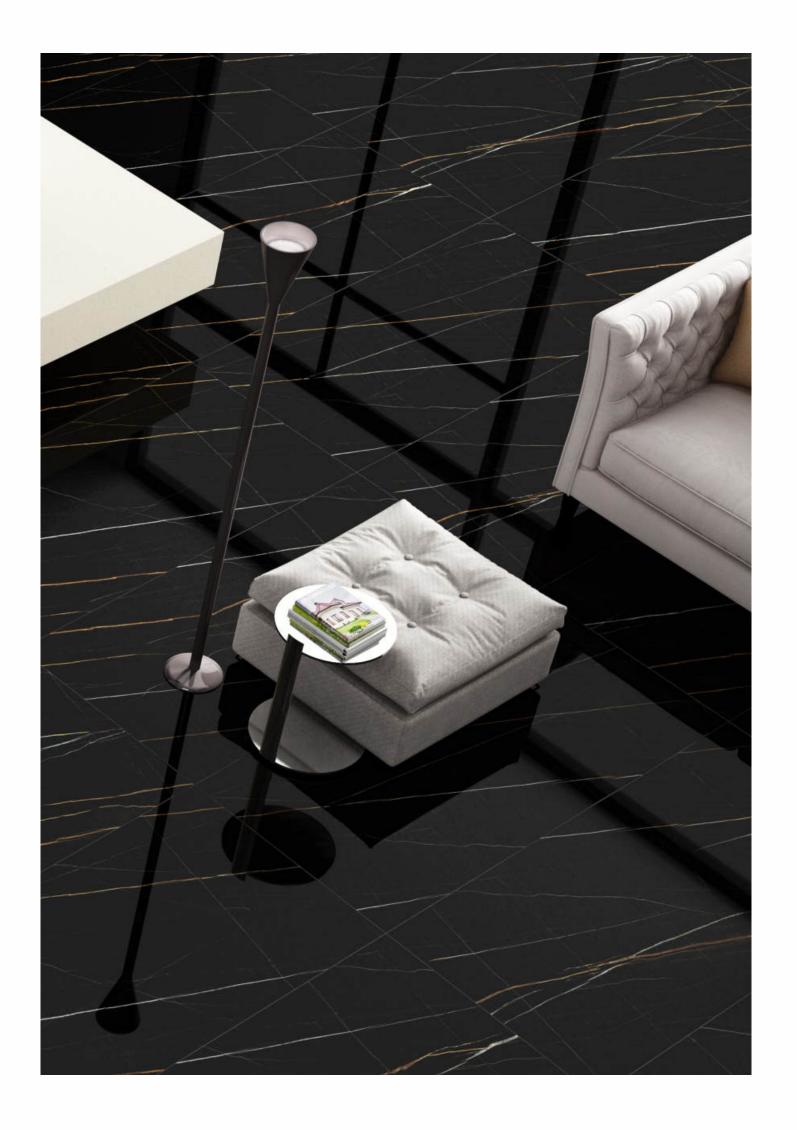

Floor

SAINT LAURENT BLACK High Gloss 80x160cm CATEGORY BLACK PEARL

FINISH High Gloss SIZE 800x1600mm THICKNESS 9mm

CATEGORY : **BLACK PEARL** 

RANDOM 4 FACES

CORAL BLACK High Gloss 800x1600mm CATEGORY

RANDOM 4 FACES