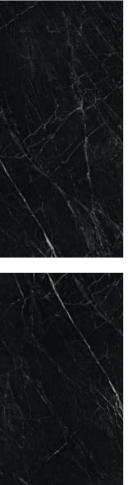

BLACK PEARL

Π. DUSTIN BLACK 

FINISH High Gloss SIZE 800x1600mm THICKNESS 9mm

FINISH High Gloss SIZE 800x1600mm THICKNESS 9mm

CATEGORY : EXOTIC

\_\_\_\_\_

CATEGORY : **BLACK PEARL** 

RANDOM 4 FACES