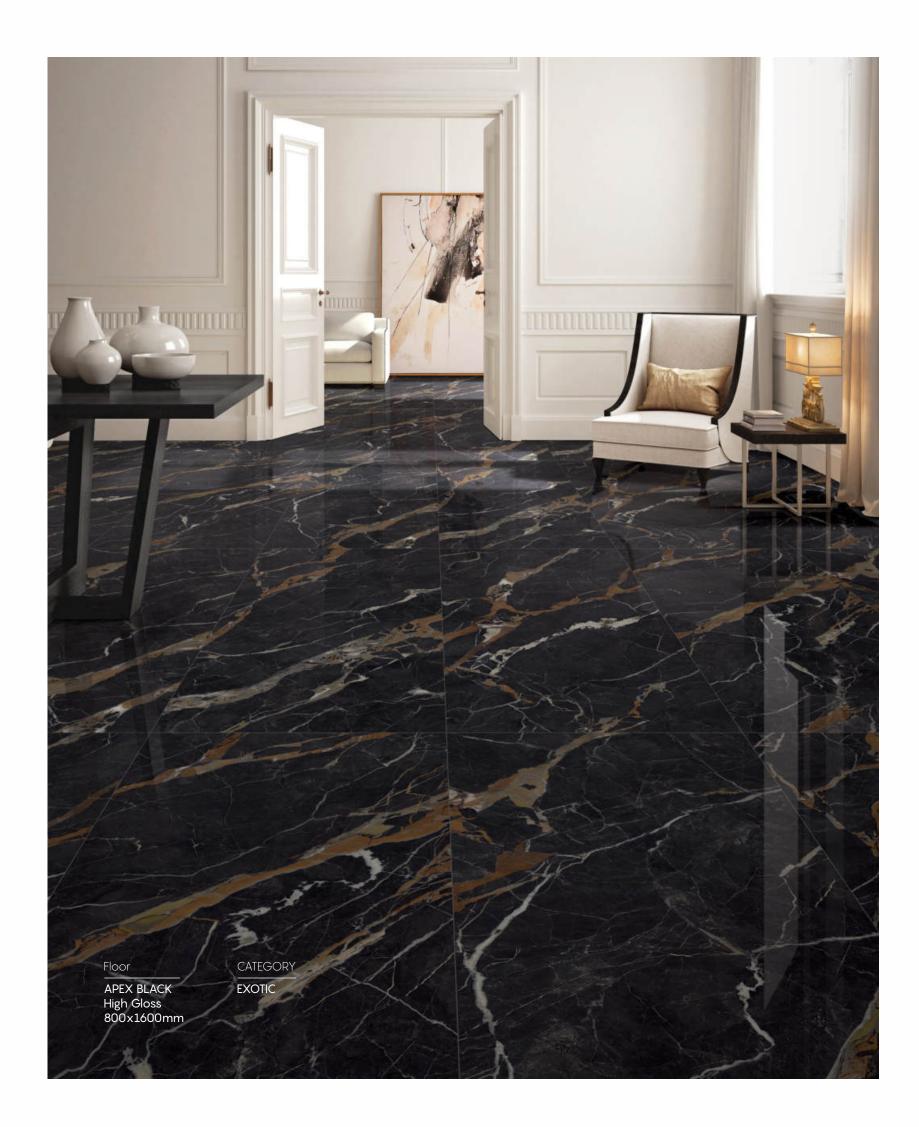

# 800x 1600mm

SIZE

The colossal 800x1600mm size of the collection is an ode of eminence, elegance, and magnificence that adds a majestic aura to your spaces transforming them into fascinating and truly lavish.

# HIGH GLOSS FINISH Discover a finish that resonates with the brilliant and refulgent aspects of nature. The high gloss finish of the collection is crafted for your ultra-luxurious spaces reflecting opulence and sheer elegance in your spaces. HIGH GLOSS FINISH

VOYAGE BLUE

RANDOM 4 FACES

FENIX BLACK 

FINISH High Gloss SIZE 800x1600mm THICKNESS 9mm

Also Available in — 

FINISH High Gloss SIZE 800x1600mm THICKNESS 9mm

\_\_\_\_\_

CATEGORY : **BLACK PEARL** 