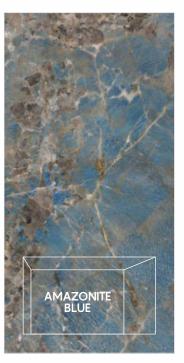

#### ROWN

AMAZONITE NATURAL High Gloss 800x1600mm

RANDOM 4 FACES

| _ |                   |
|---|-------------------|
|   | AMAZONITE NATURAL |
|   |                   |

FINISH High Gloss SIZE 800x1600mm THICKNESS 9mm

| AMAZONITI |
|-----------|
|           |

FINISH High Gloss SIZE 800x1600mm THICKNESS 9mm

CATEGORY : EXOTIC

CATEGORY : EXOTIC

RANDOM 4 FACES

TE BLUE

FINISH High Gloss SIZE 800x1600mm THICKNESS 9mm

CATEGORY : EXOTIC