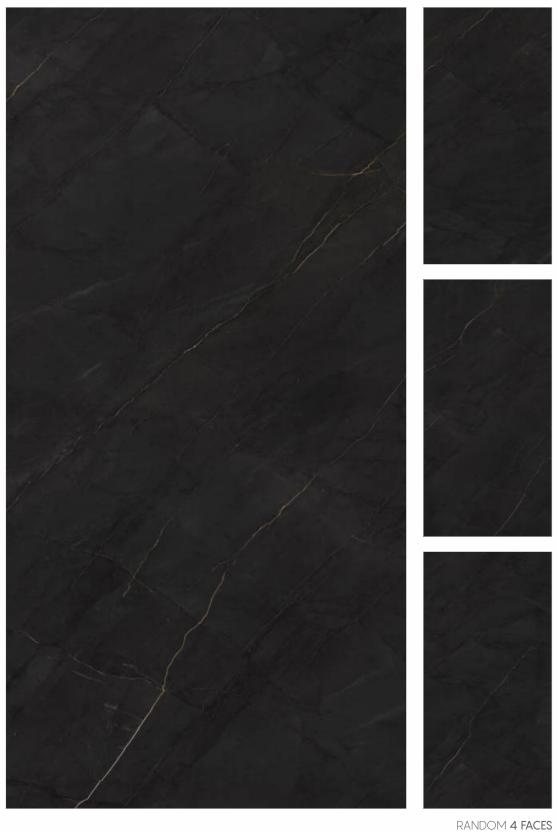

BLACK PEARL

Π. DUSTIN BLACK 

FINISH High Gloss SIZE 800x1600mm THICKNESS 9mm

FINISH High Gloss SIZE 800x1600mm THICKNESS 9mm

CATEGORY : EXOTIC

\_\_\_\_\_

CATEGORY : **BLACK PEARL** 

RANDOM 4 FACES

PORTORO GOLD High Gloss 800x1600mm CATEGORY

BLACK PEARL

FINISH High Gloss SIZE 800x1600mm THICKNESS 9mm

| PORTORO |
|---------|
|         |

FINISH High Gloss SIZE 800x1600mm THICKNESS 9mm

\_\_\_\_\_

CATEGORY : **BLACK PEARL** 