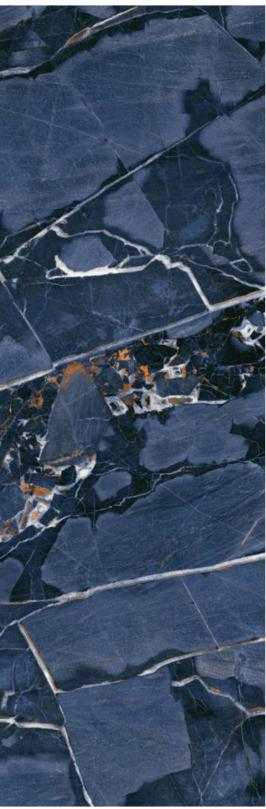

VOYAGE BLUE

RANDOM 4 FACES

FENIX BLACK 

FINISH High Gloss SIZE 800x1600mm THICKNESS 9mm

Also Available in — 

FINISH High Gloss SIZE 800x1600mm THICKNESS 9mm

\_\_\_\_\_

CATEGORY : **BLACK PEARL** 