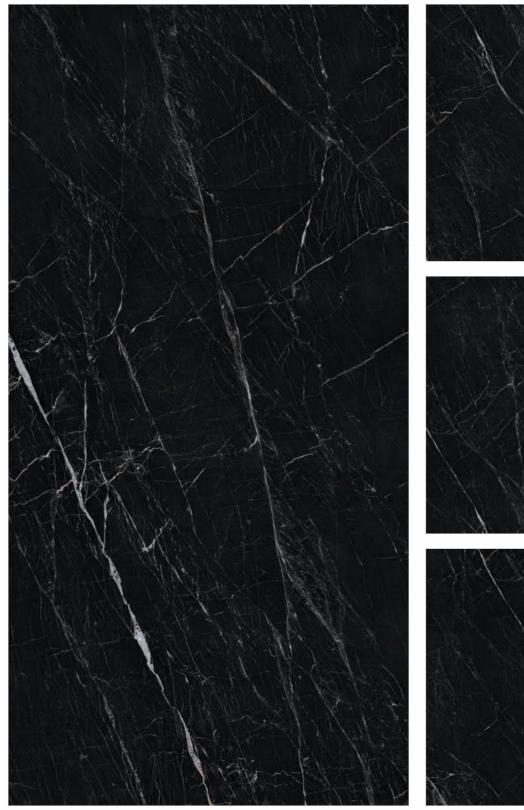

RANDOM 4 FACES

ELEGY BLACK High Gloss 800x1600mm CATEGORY BLACK PEARL

FINISH High Gloss 800x1600mm SIZE THICKNESS 9mm

CATEGORY : **BLACK PEARL** 

RANDOM 4 FACES

Wall

CATEGORY

DUSTIN BLACK High Gloss 800x1600mm