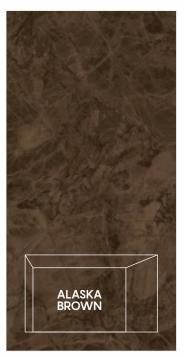

#### RITE LAVA

ALASKA BLACK High Gloss 800x1600mm CATEGORY

FINISH High Gloss SIZE 800x1600mm THICKNESS 9mm

| $\sim$ | /         |
|--------|-----------|
|        |           |
|        | ALASKA BR |
|        |           |
|        |           |

#### ROWN

AMAZONITE NATURAL High Gloss 800x1600mm

RANDOM 4 FACES

| _ |                   |
|---|-------------------|
|   | AMAZONITE NATURAL |
|   |                   |

FINISH High Gloss SIZE 800x1600mm THICKNESS 9mm