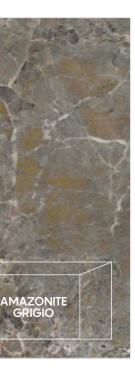

#### ROWN

AMAZONITE NATURAL High Gloss 800x1600mm

RANDOM 4 FACES

| _ |                   |
|---|-------------------|
|   | AMAZONITE NATURAL |
|   |                   |

FINISH High Gloss SIZE 800x1600mm THICKNESS 9mm

| AMAZONITI |
|-----------|
|           |

FINISH High Gloss SIZE 800x1600mm THICKNESS 9mm

CATEGORY : EXOTIC

CATEGORY : EXOTIC

RANDOM 4 FACES

TE BLUE

FINISH High Gloss SIZE 800x1600mm THICKNESS 9mm

CATEGORY : EXOTIC