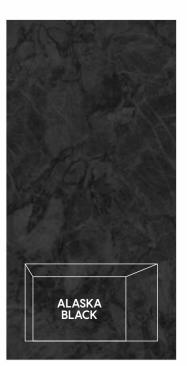

#### RITE LAVA

ALASKA BLACK High Gloss 800x1600mm CATEGORY

FINISH High Gloss SIZE 800x1600mm THICKNESS 9mm

| $\sim$ | /         |
|--------|-----------|
|        |           |
|        | ALASKA BR |
|        |           |
|        |           |