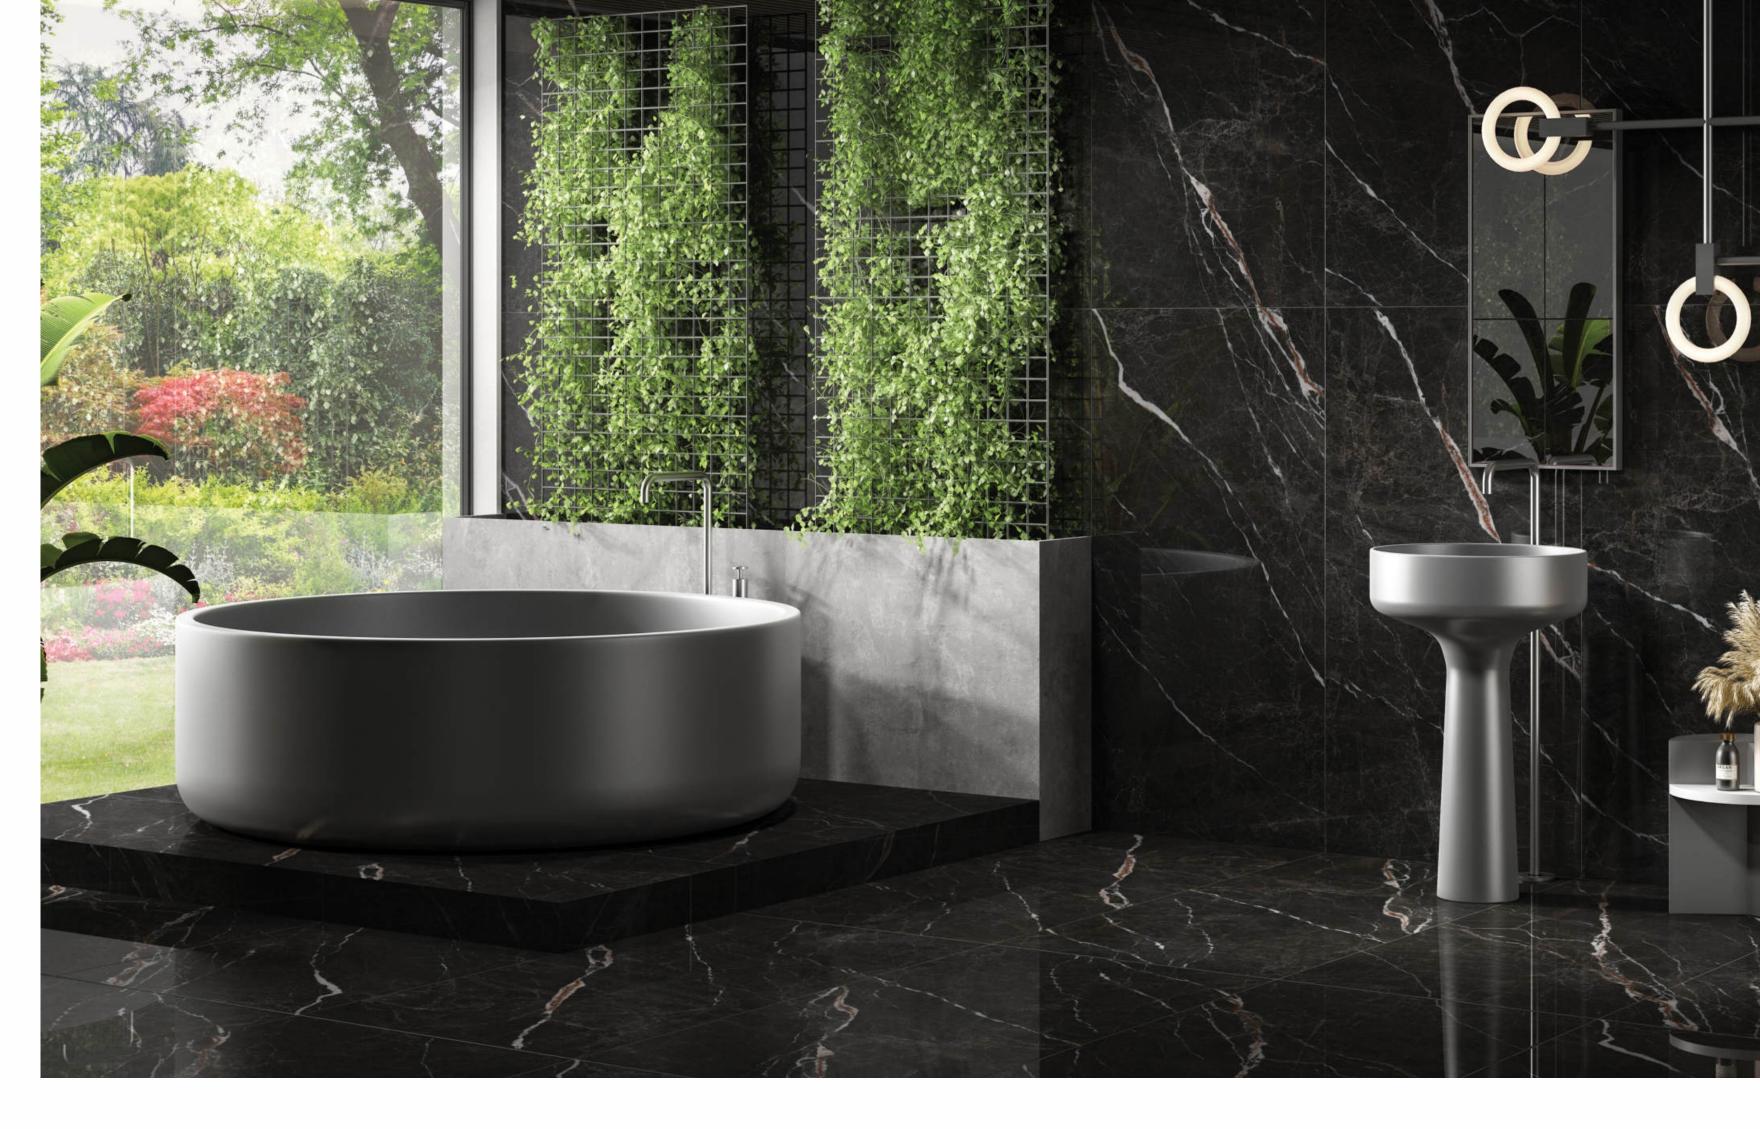

VOYAGE BLUE

RANDOM 4 FACES

FENIX BLACK 

FINISH High Gloss SIZE 800x1600mm THICKNESS 9mm

Also Available in — 

FINISH High Gloss SIZE 800x1600mm THICKNESS 9mm

\_\_\_\_\_

CATEGORY : **BLACK PEARL** 

CATEGORY : EXOTIC

DOLOMITE BLACK 

FINISH High Gloss SIZE 800x1600mm THICKNESS 9mm

| DOLOMITE |
|----------|
|          |

FINISH High Gloss SIZE 800x1600mm THICKNESS 9mm

CATEGORY : EXOTIC

\_\_\_\_\_

CATEGORY : EXOTIC