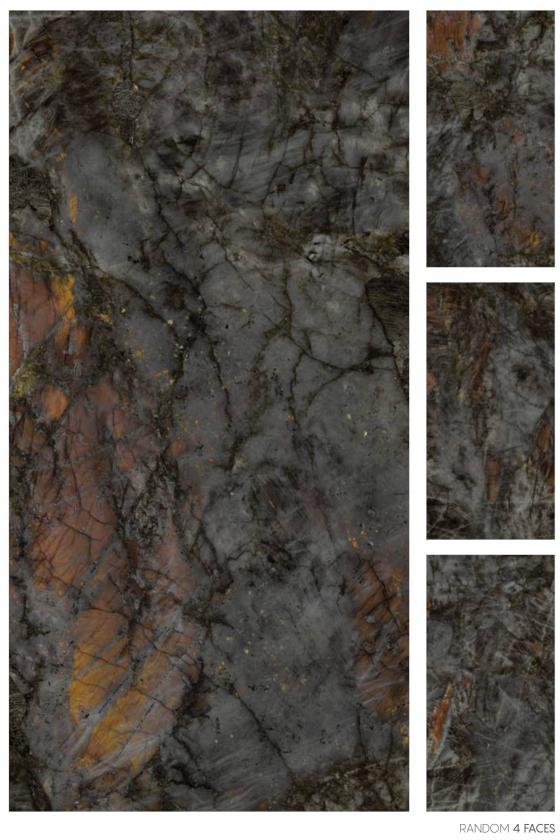

ARMANI BROWN 

High Gloss FINISH SIZE 800x1600mm THICKNESS 9mm

CATEGORY : EXOTIC

RANDOM 4 FACES

Wall

MARMI BROWN High Gloss 800x1600mm CATEGORY EXOTIC

RANDOM 4 FACES

MARMI BLUE 