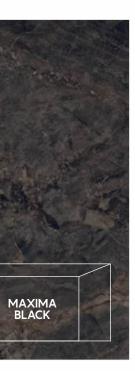

\_\_\_\_\_

RANDOM 3 FACES

MAXIMA GREEN High Gloss 800x1600mm CATEGORY

EXOTIC

MAXIMA BLACK 

FINISH High Gloss SIZE 800x1600mm THICKNESS 9mm

| MAXIMA G |
|----------|
|          |

FINISH High Gloss SIZE 800x1600mm THICKNESS 9mm

CATEGORY : EXOTIC

CATEGORY : EXOTIC

RANDOM 4 FACES