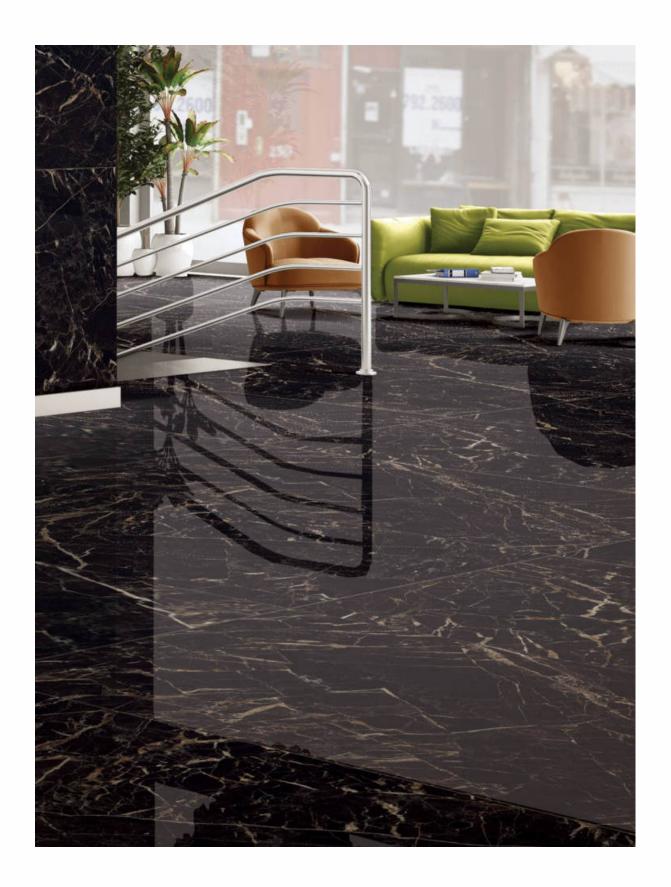

# HIGH GLOSS FINISH Discover a finish that resonates with the brilliant and refulgent aspects of nature. The high gloss finish of the collection is crafted for your ultra-luxurious spaces reflecting opulence and sheer elegance in your spaces. HIGH GLOSS FINISH

# 800x 1600mm

SIZE

The colossal 800x1600mm size of the collection is an ode of eminence, elegance, and magnificence that adds a majestic aura to your spaces transforming them into fascinating and truly lavish.

# THICKNESS

The marvel of the GVT collection of surfaces from Our is its elegant thickness of 9mm, which is versatile, slender, and graceful without compromising on durability.