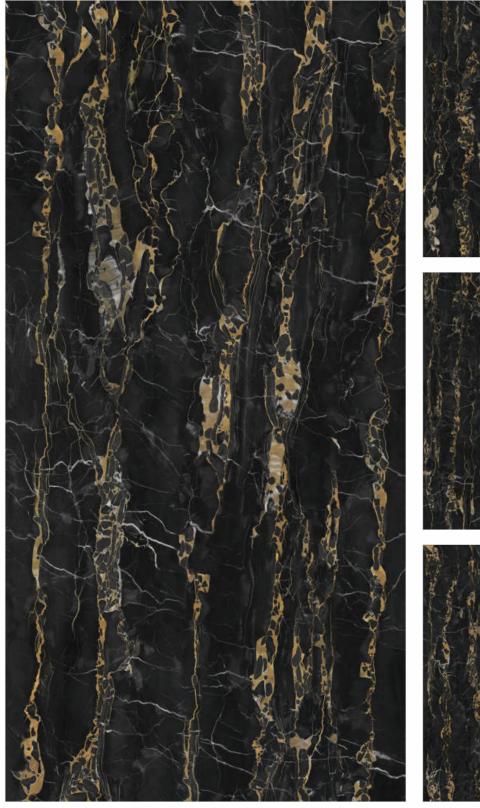

PORTORO GOLD High Gloss 800x1600mm CATEGORY

BLACK PEARL

FINISH High Gloss SIZE 800x1600mm THICKNESS 9mm

| PORTORO |
|---------|
|         |

FINISH High Gloss SIZE 800x1600mm THICKNESS 9mm

\_\_\_\_\_

CATEGORY : **BLACK PEARL** 