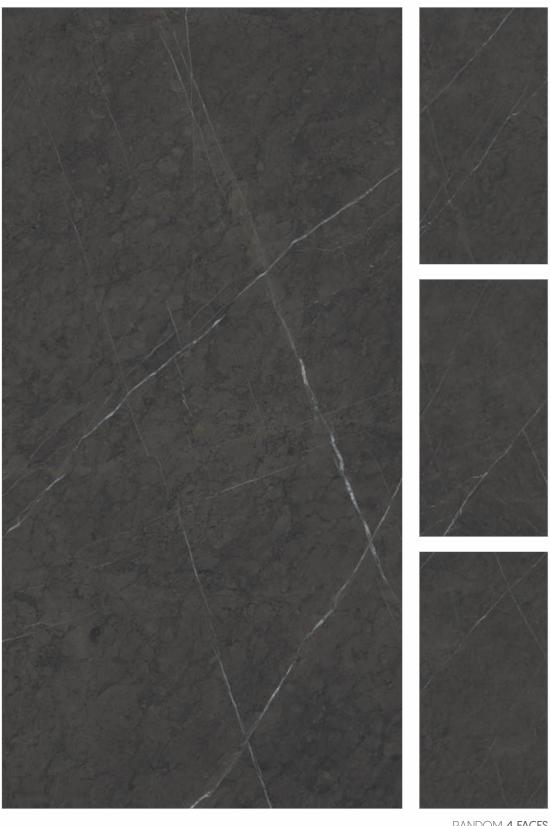

VOYAGE BLUE

RANDOM 4 FACES

FENIX BLACK 

FINISH High Gloss SIZE 800x1600mm THICKNESS 9mm

Also Available in — 

FINISH High Gloss SIZE 800x1600mm THICKNESS 9mm

\_\_\_\_\_

CATEGORY : **BLACK PEARL** 