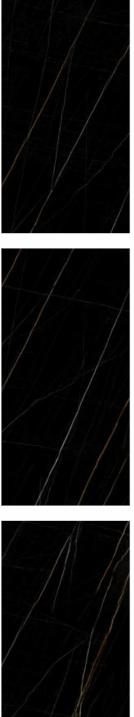

VOYAGE BLUE

RANDOM 4 FACES

FENIX BLACK 

FINISH High Gloss SIZE 800x1600mm THICKNESS 9mm

Also Available in — 

FINISH High Gloss SIZE 800x1600mm THICKNESS 9mm

\_\_\_\_\_

CATEGORY : **BLACK PEARL** 