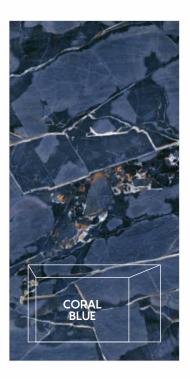

Floor

SAINT LAURENT BLACK High Gloss 80x160cm CATEGORY BLACK PEARL

FINISH High Gloss SIZE 800x1600mm THICKNESS 9mm

CATEGORY : **BLACK PEARL** 

RANDOM 4 FACES

CORAL BLACK High Gloss 800x1600mm CATEGORY

RANDOM 4 FACES