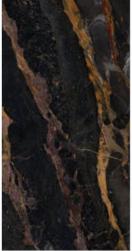

BLACK PEARL

Π. DUSTIN BLACK 

FINISH High Gloss SIZE 800x1600mm THICKNESS 9mm

FINISH High Gloss SIZE 800x1600mm THICKNESS 9mm

CATEGORY : EXOTIC

\_\_\_\_\_

CATEGORY : **BLACK PEARL** 

RANDOM 4 FACES