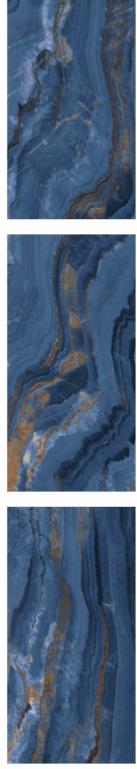

VOYAGE BLUE

RANDOM 4 FACES

FENIX BLACK 

FINISH High Gloss SIZE 800x1600mm THICKNESS 9mm

Also Available in — 

FINISH High Gloss SIZE 800x1600mm THICKNESS 9mm

\_\_\_\_\_

CATEGORY : **BLACK PEARL** 