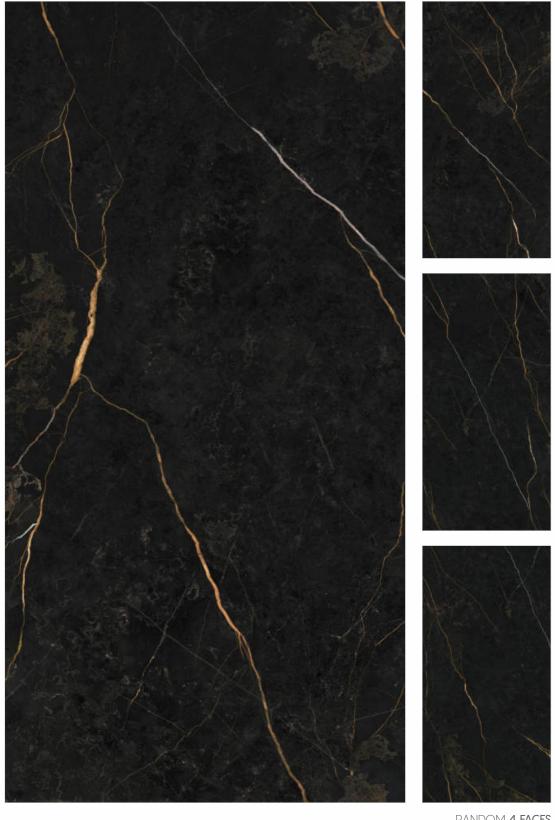

RANDOM 4 FACES

ELEGY BLACK High Gloss 800x1600mm CATEGORY BLACK PEARL

FINISH High Gloss 800x1600mm SIZE THICKNESS 9mm

CATEGORY : **BLACK PEARL** 

RANDOM 4 FACES

Wall

CATEGORY

DUSTIN BLACK High Gloss 800x1600mm

BLACK PEARL

Π. DUSTIN BLACK 

FINISH High Gloss SIZE 800x1600mm THICKNESS 9mm

FINISH High Gloss SIZE 800x1600mm THICKNESS 9mm

CATEGORY : EXOTIC

\_\_\_\_\_

CATEGORY : **BLACK PEARL** 

RANDOM 4 FACES