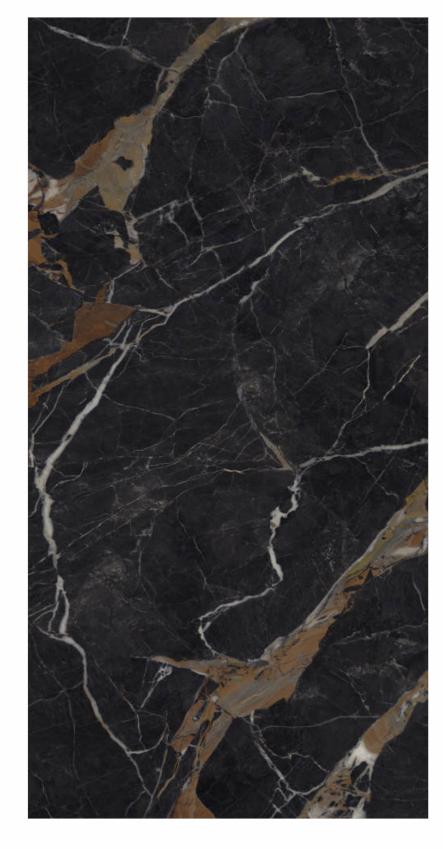

VOYAGE BLUE

RANDOM 4 FACES

FENIX BLACK 

FINISH High Gloss SIZE 800x1600mm THICKNESS 9mm

Also Available in — 

FINISH High Gloss SIZE 800x1600mm THICKNESS 9mm

\_\_\_\_\_

CATEGORY : **BLACK PEARL** 