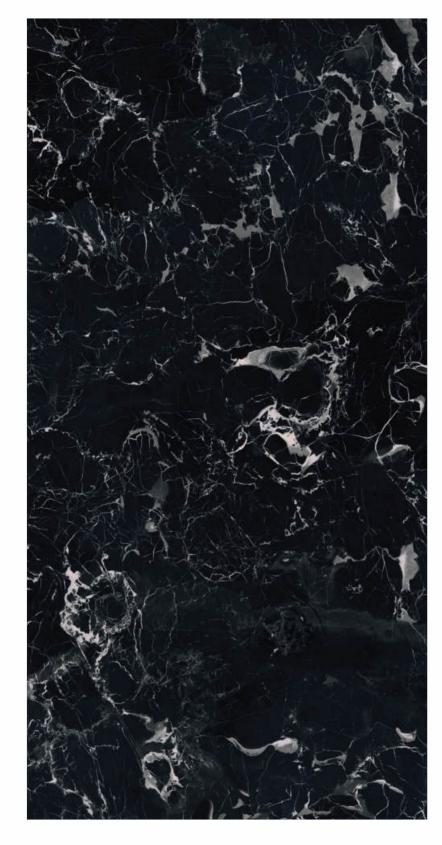

VOYAGE BLUE

RANDOM 4 FACES

FENIX BLACK 

FINISH High Gloss SIZE 800x1600mm THICKNESS 9mm

Also Available in — 

FINISH High Gloss SIZE 800x1600mm THICKNESS 9mm

\_\_\_\_\_

CATEGORY : **BLACK PEARL** 

FINISH High Gloss SIZE 800x1600mm THICKNESS 9mm

CATEGORY : **BLACK PEARL** 

RANDOM 4 FACES

OROBICO BLACK High Gloss 800x1600mm CATEGORY

FINISH High Gloss SIZE 800x1600mm THICKNESS 9mm

CATEGORY : EXOTIC

RANDOM 4 FACES

BLACK PEARL

Π. DUSTIN BLACK 

FINISH High Gloss SIZE 800x1600mm THICKNESS 9mm

FINISH High Gloss SIZE 800x1600mm THICKNESS 9mm

CATEGORY : EXOTIC

\_\_\_\_\_

CATEGORY : **BLACK PEARL** 

RANDOM 4 FACES

PORTORO GOLD High Gloss 800x1600mm CATEGORY

BLACK PEARL

FINISH High Gloss SIZE 800x1600mm THICKNESS 9mm

| PORTORO |
|---------|
|         |

FINISH High Gloss SIZE 800x1600mm THICKNESS 9mm

\_\_\_\_\_

CATEGORY : **BLACK PEARL** 