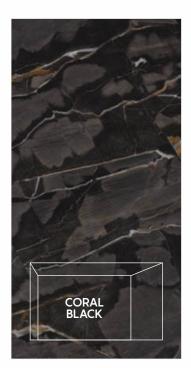

Floor

SAINT LAURENT BLACK High Gloss 80x160cm CATEGORY BLACK PEARL

FINISH High Gloss SIZE 800x1600mm THICKNESS 9mm

CATEGORY : **BLACK PEARL** 

RANDOM 4 FACES

CORAL BLACK High Gloss 800x1600mm CATEGORY

RANDOM 4 FACES