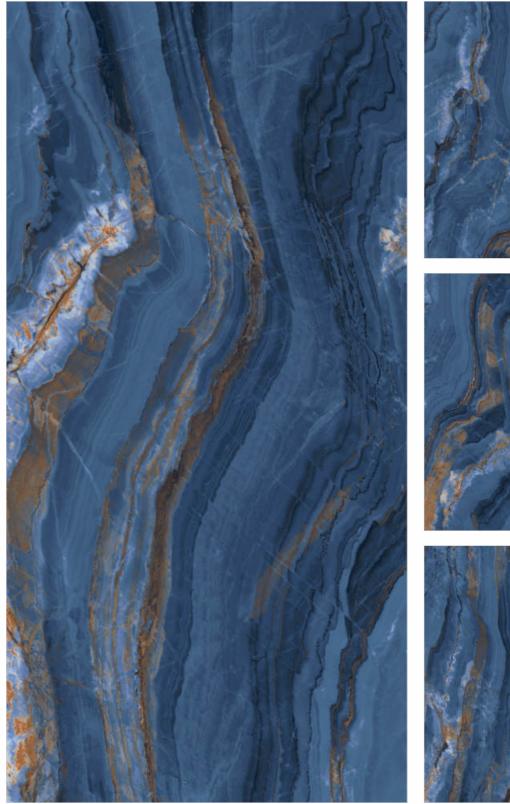

VOYAGE BLUE

RANDOM 4 FACES

FENIX BLACK 

FINISH High Gloss SIZE 800x1600mm THICKNESS 9mm

Also Available in — 

FINISH High Gloss SIZE 800x1600mm THICKNESS 9mm

\_\_\_\_\_

CATEGORY : **BLACK PEARL** 