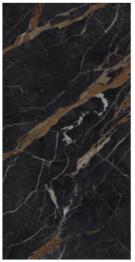

CATEGORY : EXOTIC

DOLOMITE BLACK 

FINISH High Gloss SIZE 800x1600mm THICKNESS 9mm

| DOLOMITE |
|----------|
|          |

FINISH High Gloss SIZE 800x1600mm THICKNESS 9mm

CATEGORY : EXOTIC

\_\_\_\_\_

CATEGORY : EXOTIC