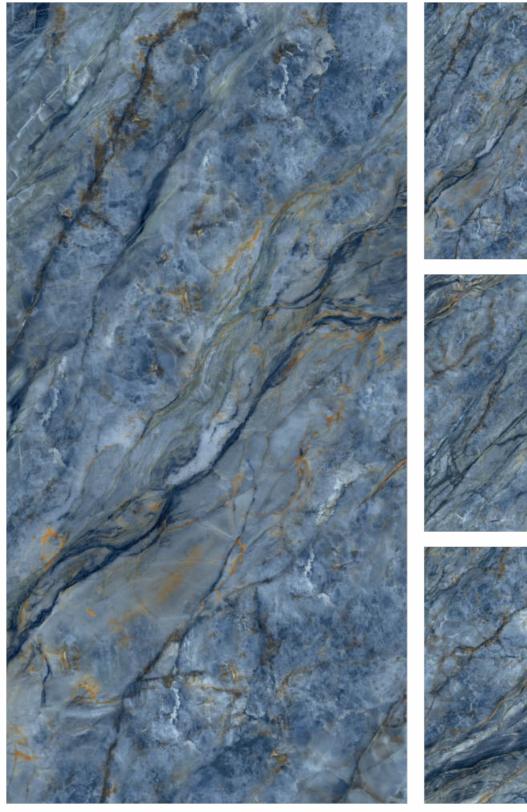

VOYAGE BLUE

RANDOM 4 FACES

FENIX BLACK 

FINISH High Gloss SIZE 800x1600mm THICKNESS 9mm

Also Available in — 

FINISH High Gloss SIZE 800x1600mm THICKNESS 9mm

\_\_\_\_\_

CATEGORY : **BLACK PEARL** 