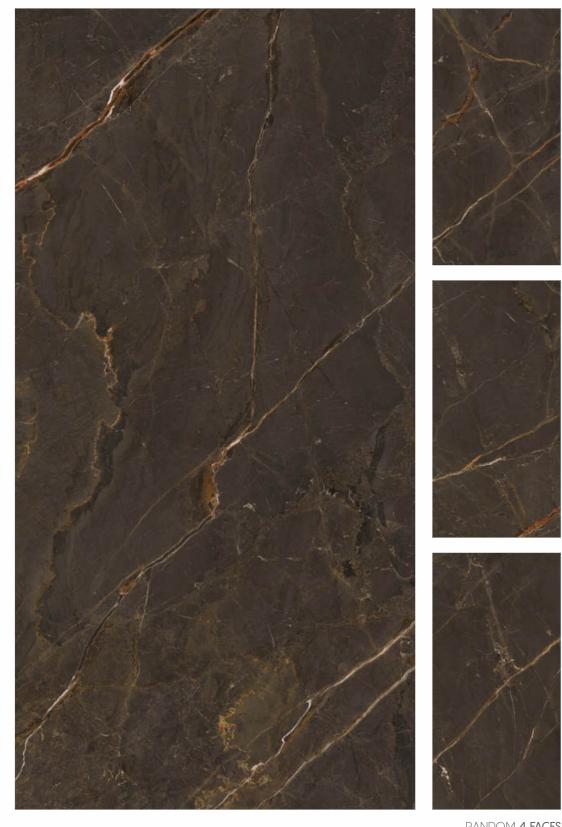

ARMANI BROWN 

High Gloss FINISH SIZE 800x1600mm THICKNESS 9mm

CATEGORY : EXOTIC

RANDOM 4 FACES

Wall

MARMI BROWN High Gloss 800x1600mm CATEGORY EXOTIC

RANDOM 4 FACES

MARMI BLUE 

FINISH High Gloss SIZE 800x1600mm THICKNESS 9mm

FINISH High Gloss SIZE 800x1600mm THICKNESS 9mm

\_\_\_\_\_

CATEGORY : EXOTIC

\_\_\_\_\_

RANDOM 4 FACES

Wall HARMONY SILVER High Gloss 800x1600mm CATEGORY

BLACK PEARL