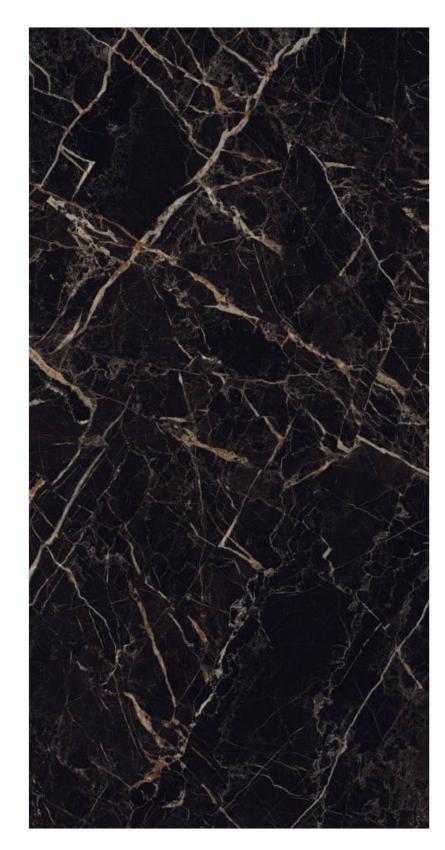

### SILVER

CASTLE GOLD High Gloss 800x1600mm CATEGORY

EXOTIC

FINISH High Gloss SIZE 800x1600mm THICKNESS 9mm

RANDOM 4 FACES

FINISH High Gloss SIZE 800x1600mm THICKNESS 9mm

RANDOM 4 FACES

VOLGA BLUE High Gloss 800x1600mm