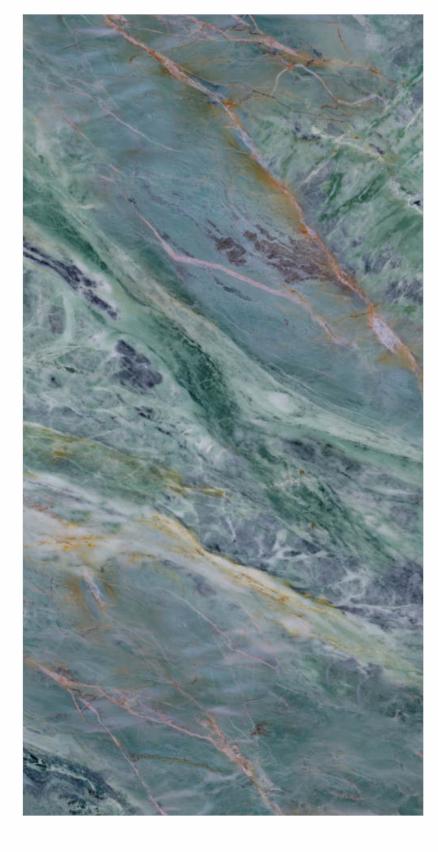

## GREEN

OSMOS AQUA High Gloss 800x1600mm

CATEGORY

EXOTIC

FINISH High Gloss SIZE 800x1600mm THICKNESS 9mm

CATEGORY : EXOTIC

RANDOM 3 FACES

VOYAGE BLACK High Gloss 800x1600mm