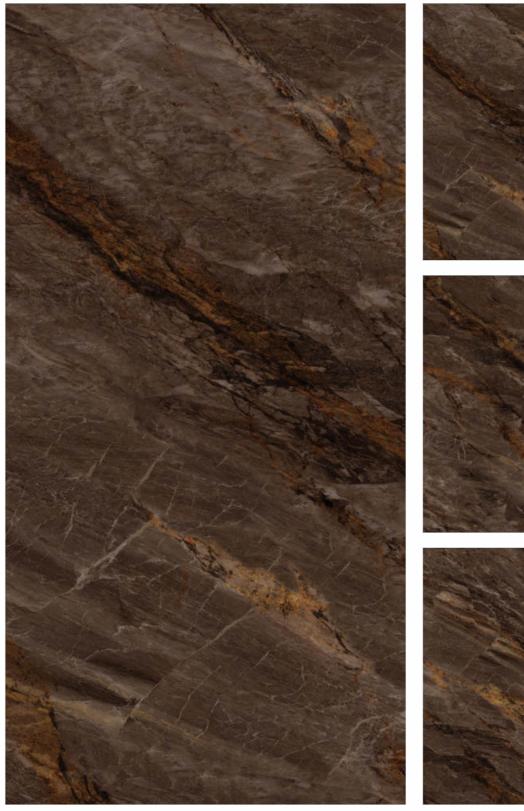

ARMANI BROWN 

High Gloss FINISH SIZE 800x1600mm THICKNESS 9mm

CATEGORY : EXOTIC

RANDOM 4 FACES

Wall

MARMI BROWN High Gloss 800x1600mm CATEGORY EXOTIC

RANDOM 4 FACES

MARMI BLUE 

FINISH High Gloss SIZE 800x1600mm THICKNESS 9mm

FINISH High Gloss SIZE 800x1600mm THICKNESS 9mm

\_\_\_\_\_

CATEGORY : EXOTIC

\_\_\_\_\_

RANDOM 4 FACES

Wall HARMONY SILVER High Gloss 800x1600mm CATEGORY

BLACK PEARL