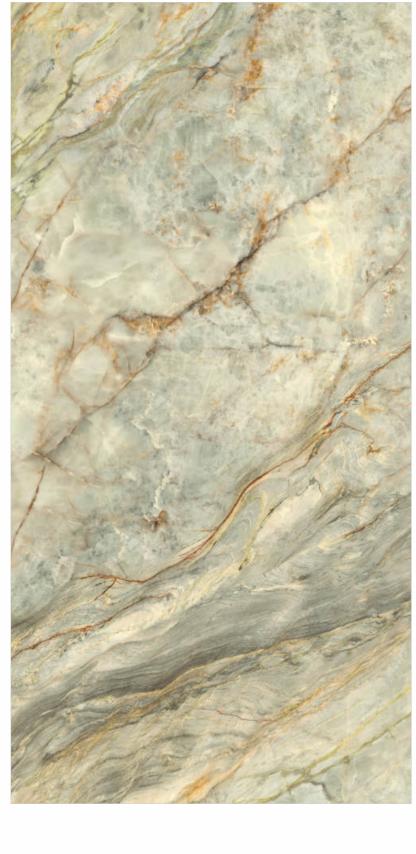

\_\_\_\_\_

CATEGORY : EXOTIC

\_\_\_\_\_

RANDOM 4 FACES

DOMUS GREEN High Gloss 800x1600mm

FINISH High Gloss SIZE 800x1600mm THICKNESS 9mm

FINISH High Gloss SIZE 800x1600mm THICKNESS 9mm

CATEGORY : EXOTIC