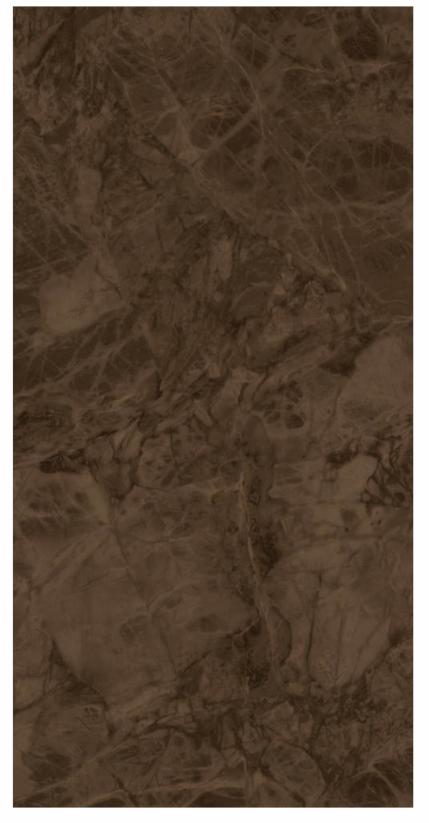

ARMANI BROWN 

High Gloss FINISH SIZE 800x1600mm THICKNESS 9mm

CATEGORY : EXOTIC

RANDOM 4 FACES

Wall

MARMI BROWN High Gloss 800x1600mm CATEGORY EXOTIC

RANDOM 4 FACES

MARMI BLUE 