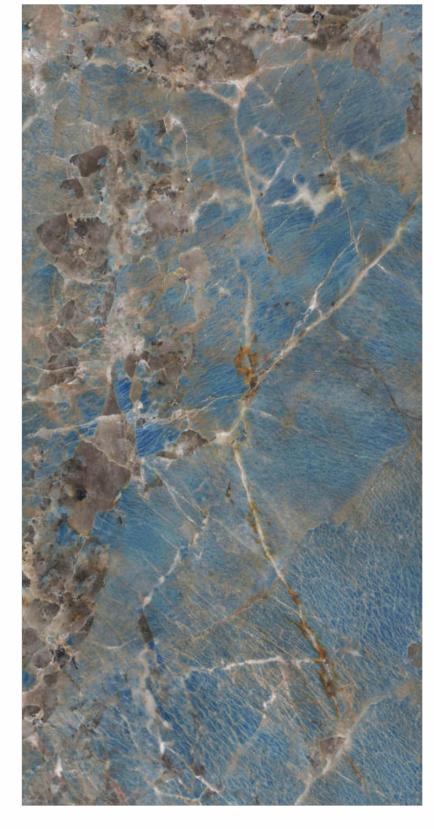

#### ROWN

AMAZONITE NATURAL High Gloss 800x1600mm

RANDOM 4 FACES

| _ |                   |
|---|-------------------|
|   | AMAZONITE NATURAL |
|   |                   |

FINISH High Gloss SIZE 800x1600mm THICKNESS 9mm

| AMAZONITI |
|-----------|
|           |

FINISH High Gloss SIZE 800x1600mm THICKNESS 9mm

CATEGORY : EXOTIC

CATEGORY : EXOTIC

RANDOM 4 FACES

TE BLUE

FINISH High Gloss SIZE 800x1600mm THICKNESS 9mm

CATEGORY : EXOTIC