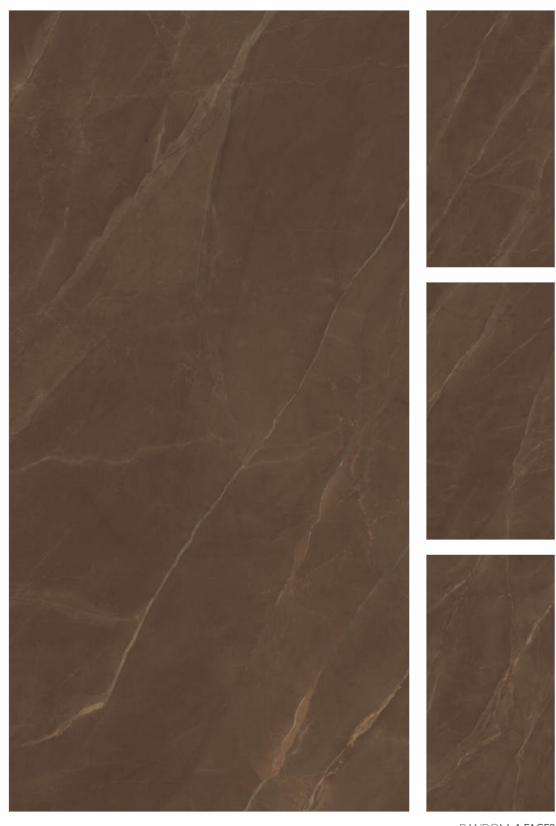

VOYAGE BLUE

RANDOM 4 FACES

FENIX BLACK 

FINISH High Gloss SIZE 800x1600mm THICKNESS 9mm

Also Available in — 

FINISH High Gloss SIZE 800x1600mm THICKNESS 9mm

\_\_\_\_\_

CATEGORY : **BLACK PEARL** 