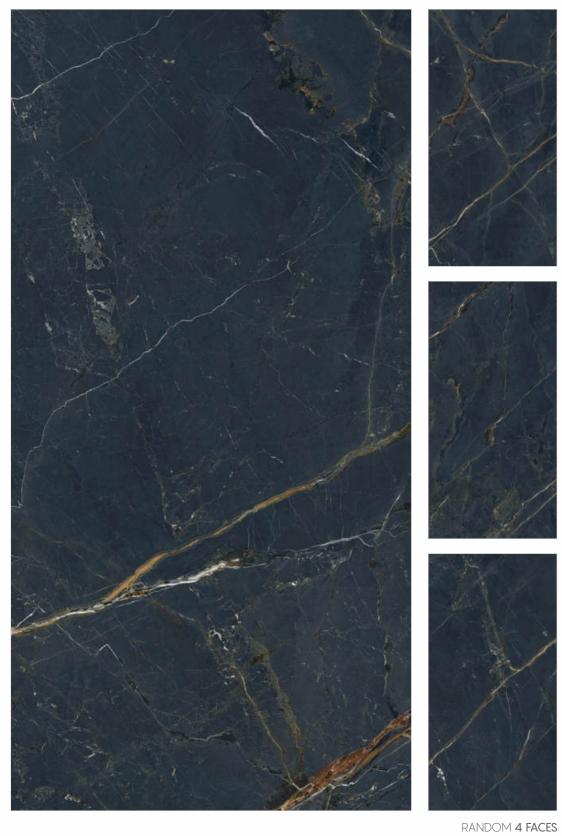

# Also Available in — 1200x 1800mm

CATEGORY

DOLOMITE AZZULE High Gloss 800x1600mm

RANDOM 4 FACES

FINISH High Gloss SIZE 800x1600mm THICKNESS 9mm

FINISH High Gloss SIZE 800x1600mm THICKNESS 9mm

CATEGORY : EXOTIC