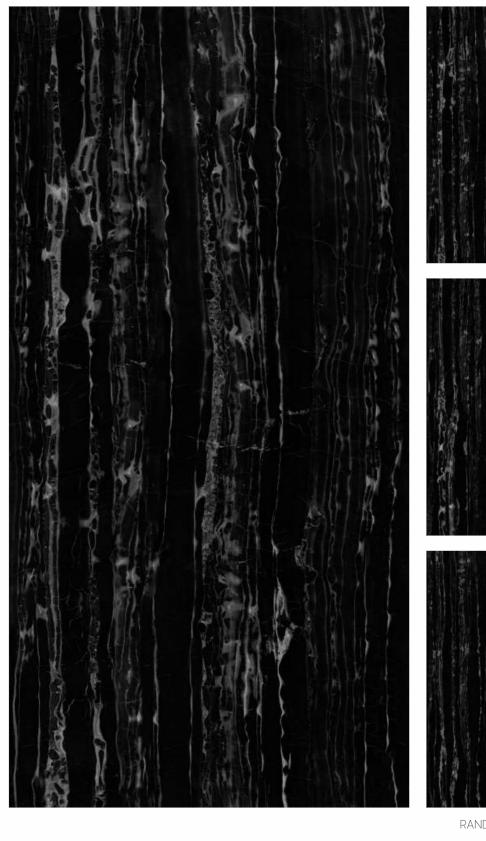

PORTORO GOLD High Gloss 800x1600mm CATEGORY

BLACK PEARL

FINISH High Gloss SIZE 800x1600mm THICKNESS 9mm

| PORTORO |
|---------|
|         |

FINISH High Gloss SIZE 800x1600mm THICKNESS 9mm

\_\_\_\_\_

CATEGORY : **BLACK PEARL** 