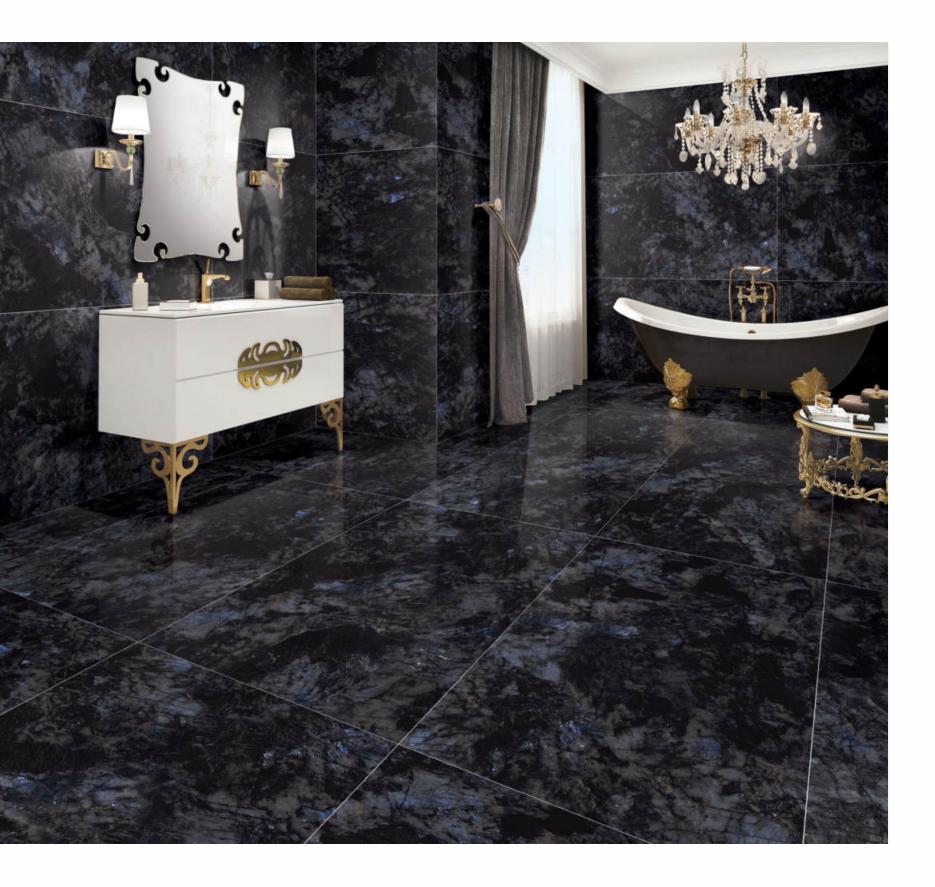

FINISH High Gloss SIZE 800x1600mm THICKNESS 9mm

FINISH High Gloss SIZE 800x1600mm THICKNESS 9mm

\_\_\_\_\_

CATEGORY : EXOTIC

\_\_\_\_\_

RANDOM 4 FACES

Wall HARMONY SILVER High Gloss 800x1600mm CATEGORY

BLACK PEARL

FINISH High Gloss SIZE 800x1600mm THICKNESS 9mm

CATEGORY : **BLACK PEARL** 

RANDOM 4 FACES

OROBICO BLACK High Gloss 800x1600mm CATEGORY

FINISH High Gloss SIZE 800x1600mm THICKNESS 9mm

CATEGORY : EXOTIC

RANDOM 4 FACES